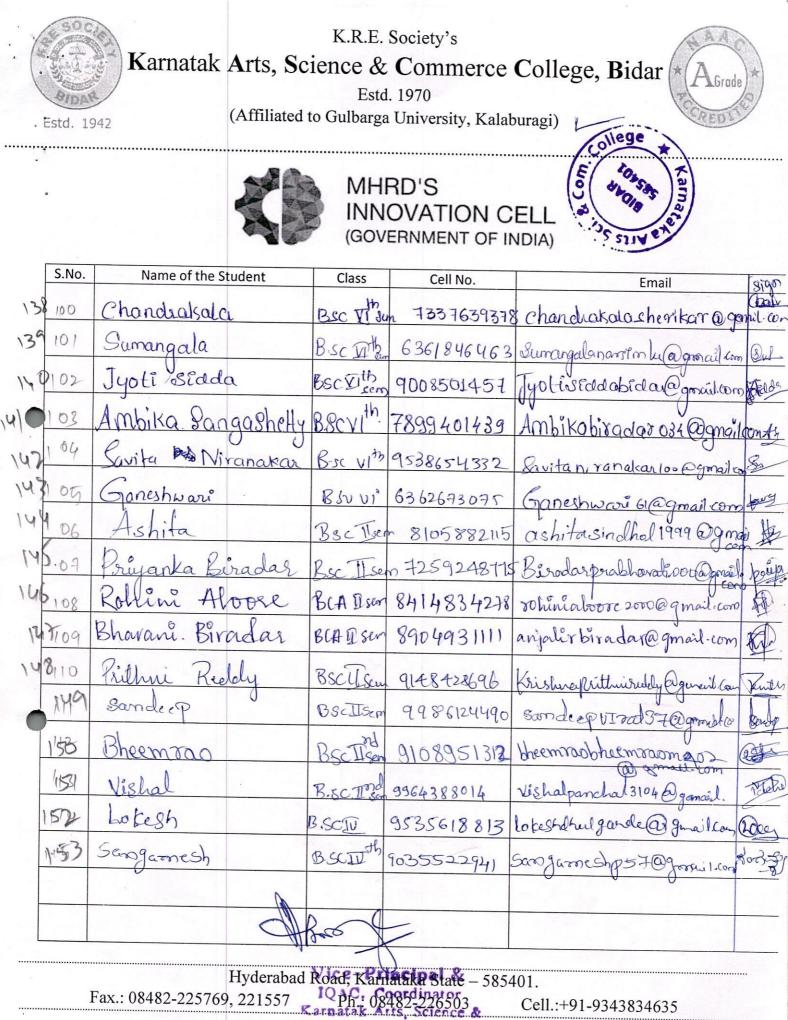

Commerce College, Bidar

K.R.E. Society's Karnatak Arts, Science & Commerce College, Bidar

Estd. 1970 (Affiliated to Gulbarga University, Kalaburagi)

. Estd. 1942

MHRD'S INNOVATION CELL (GOVERNMENT OF INDIA)

Grade

|      | [     |                    | prosibilities and |             |             |              | No.                              |          |
|------|-------|--------------------|-------------------|-------------|-------------|--------------|----------------------------------|----------|
|      | S.No. | Name of the Studer | nt                | Class       |             | Cell No.     | Email                            | sign     |
| 154  | 116   | Shreenidhi. N. Dix | it                | BSC VI sem  | 897         | 10548858     | Shreenidhidixit1999@gmail.com    |          |
| 155  | 117   | Devika D/o Gurur   | nath              | 11          | 966         | 3830652      | Devikahande@gmail.com            | Doube.   |
| 156  | 118   | M.Sujata Dlo Basu  | waraj             | n           | <b>1</b> 76 | 0804141      |                                  | Syara    |
| 152  | 119   | Shureta ple shan   | har               | <b>))</b>   | 974         | 43019757     | ShwetaBane 372 @ gmail.an        |          |
| 158  | 120   | Alka Bhavane       |                   | Q Q         | 907         | 1128057      | akashn isampure 358@gmail        |          |
| 159  | 121   | Kaveri Dlo malli   | Karjun            | BSC If Sem  | 974         | 41460142     | Kaveri taremunge 121 Ognaila     |          |
| 160  | 122   | Shivmangela Dio Tu | ikasam            | B.SCII Sem  | 819         | 17406919     | Bomgondkalgonda 15@ 3 mg         | 0        |
| 161  | 123   | Suma Dlo sijayk    | zumors a          | Bisc Disem  | 990         | +5134-33)    | Sumamaskalle @g med              | -        |
| 162  | 124   | Mamba Pl. Rajku    | imaze             | 3.5c VI Sem |             | +8899432     |                                  |          |
| 163  | 125   | Geeta 2/0 Basava   | raj !             | B.Sc vith   | 9108        | 8464648      | geetahalli 111 Q.g. maila        |          |
| 164  | 126   | Aishwarya Dlo Am   | ubreech f         | BSC THE     | 897         | 0545441      |                                  |          |
| 165  | 127   | Shouli Shavadchan  | idra E            | 3sc Ilsem   | 959         | 615623       | Shouli Gazic 66@ gmail           | South    |
| 16,6 | 128   | Maherh Swamy       |                   | BCAVISEM    | 9742        | 850438       |                                  | ##       |
| 162  | 129   | Sharkar Guma       | li                | 3(A VIAn    | 948         | 52406589     |                                  | 20       |
| 168  | 1.30  | Mahesh Degalwa     |                   | 3CA I Sum   | 897         | 1091342      | maher degal ades a mild          | Daylet   |
| 169  | 131   | Mahesh Goo         | le 1              | BCA Ween    | 959         | 12-12-12-172 | Monaheshgode 9591 G.g.           | - Conget |
| 170  | 132   | Baswakilan Hud     | le 7              | 58 U/Ser    | 899         | 1666263      | ma Dakisah #86 Gamai con         | 150-0    |
| 121  | 133   | Sudhaber 200       | 28 hetty 2        | 38cv132m    | 95          | 38428870     | Suchalcaera on shity 18 6) gonai | 1. Sui   |
|      |       |                    | )                 |             |             |              |                                  |          |