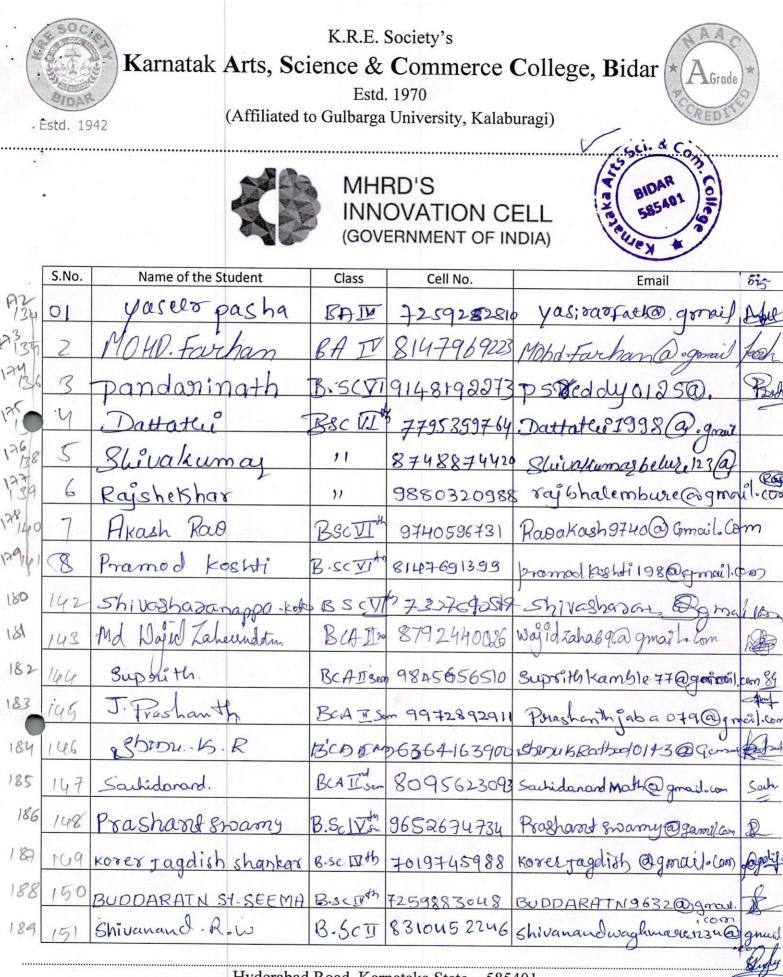

K.R.E. Society's

Karnatak Arts, Science & Commerce College, Bidar

Estd. 1970 (Affiliated to Gulbarga University, Kalaburagi)

10-1-2019

SIDAR SIDAR SIDAR SIDAR SIDAR SIDAR

80

Estd.

MHRD'S INNOVATION CELL (GOVERNMENT OF INDIA)

| S.No. | Name of the Student    | Class          | Cell No.                                                                                                         | Email                           | Sign    |
|-------|------------------------|----------------|------------------------------------------------------------------------------------------------------------------|---------------------------------|---------|
| 01    | Gonapath S/o Garoum    | 4B.AIRS        | m 812390654                                                                                                      | NAG                             | Gomeyal |
| 02    | PRALHAD SARAJU         | (1             | 7337789049                                                                                                       | jadhar pealhad 1423 Q.g         | mail    |
| 03    | Ravikerman & Bherming  | *              | 7259218751                                                                                                       | rav: Kumarbchavang4(2) gmail 60 | 001     |
| 04    | SHADUL                 | а              | 974128273                                                                                                        | 2 Shadu Imulla 35 D             | Jude    |
| 00    | Shiveputry             | 11             | 9380580918                                                                                                       | Shiveputre temale 189           | Dena    |
| 66    | Jaibheem               | 66             | 9886731405                                                                                                       |                                 | 7       |
| 09    | Navea D.I. Rogking     | BAI            | 8296136165                                                                                                       |                                 | Navya   |
| 10    | Vaishnavi Dil. Umesh   | B, A IIson     | and the second |                                 | Do      |
| 1)    | Lazomi D.1. Babusas    | B.ATTSE        | n 7259983354                                                                                                     |                                 | Lazonie |
| 012   | Dhanija A. Rames       | BAIT           | 7795810235                                                                                                       | phanyja bhavikattiogmil-        | toto    |
| (:3)  | Ambi ka olo sharanappe |                |                                                                                                                  | Ambiter basgond " @qmail. com   | Ambite  |
| 14)   | Pooja PI. Rajkumaz     | B. Alind       | 77604676 37                                                                                                      | Poojar 1252000 @gmail.o.        | Dejes   |
| 153   | Sunita 0% shara J      |                | 92113997500                                                                                                      | sunsita, Kazpoloz73 Degmail con | -       |
| 16)   | 0 11 C. 0 Arts         | 1, 1,          | 9611839479                                                                                                       | Saching Jackow bady Coprain     | Sumeta. |
| 17    | Rahw Stosh vaputh      | 0 11           | 87 11943398                                                                                                      |                                 |         |
| 18    | Sangameshware          | BA-11          | 9606154694                                                                                                       | Sanguemalge @ q mail. con       | el      |
| 19.   | Sughmeta D.M           | L <sub>1</sub> |                                                                                                                  | Sushmita mannal @gmail.an       |         |
|       | Maheshwasi             | BIAVI          | 829624568                                                                                                        |                                 | ~       |
| 1     | Aleem slo praino       | 13.AV1         | 845354076<br>d, Karnataka State                                                                                  | " allow and a find              | Ram     |