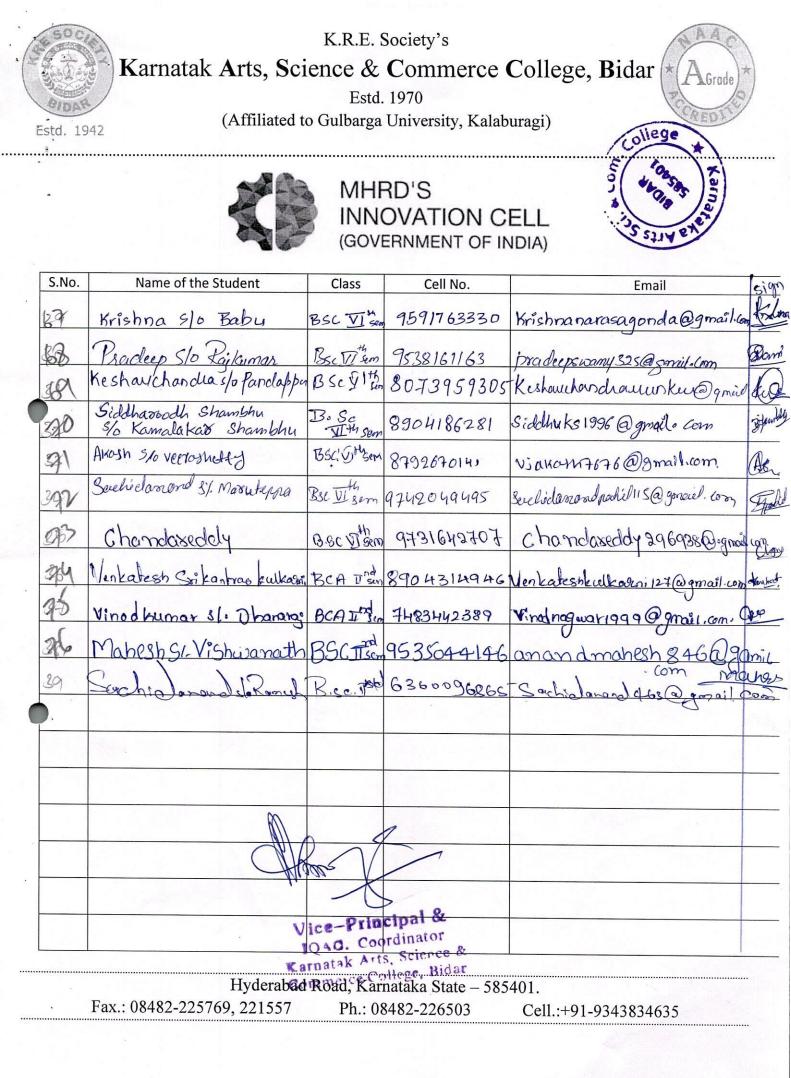

K.R.E. Society's

Karnatak Arts, Science & Commerce College, Bidar

Estd. 1970 (Affiliated to Gulbarga University, Kalaburagi)

10-1-2019

SIDAR SIDAR SIDAR SIDAR SIDAR SIDAR

80

Estd.

MHRD'S INNOVATION CELL (GOVERNMENT OF INDIA)