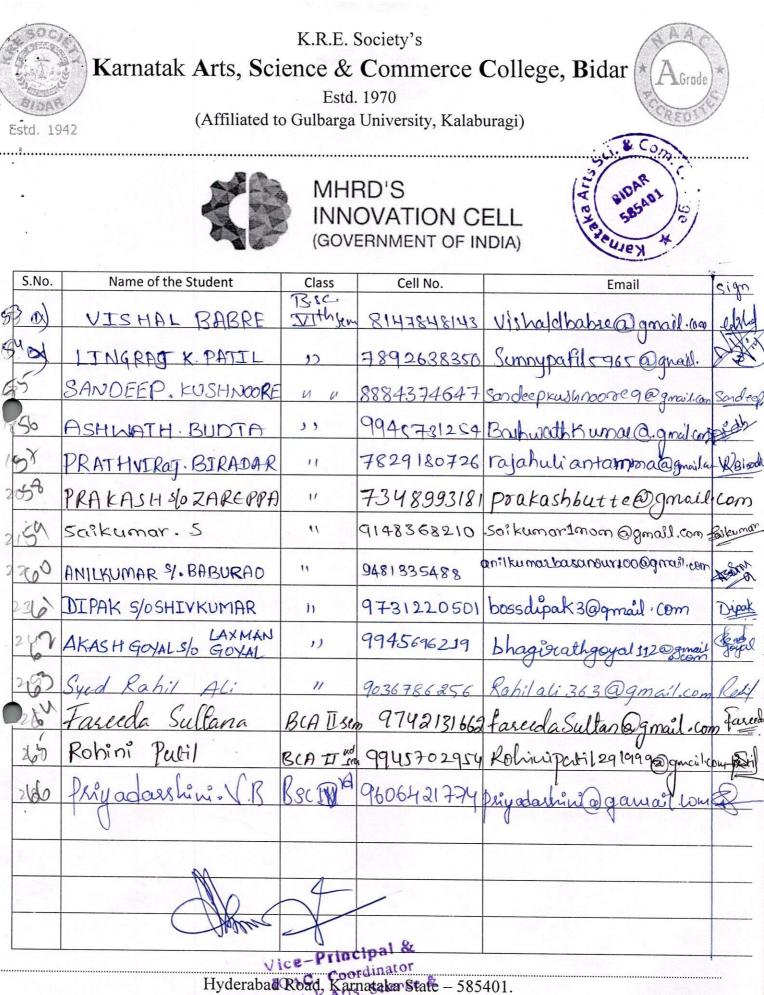

K.R.E. Society's

Karnatak Arts, Science & Commerce College, Bidar

Estd. 1970 (Affiliated to Gulbarga University, Kalaburagi)

10-1-2019

SIDAR SIDAR SIDAR SIDAR SIDAR SIDAR

80

Estd.

MHRD'S INNOVATION CELL (GOVERNMENT OF INDIA)

| S.No. | Name of the Student    | Class          | Cell No.                                                                                                         | Email                           | Sign    |
|-------|------------------------|----------------|------------------------------------------------------------------------------------------------------------------|---------------------------------|---------|
| 01    | Gonapath S/o Garoum    | 4B.AIRS        | m 812390654                                                                                                      | NAG                             | Gomeyal |
| 02    | PRALHAD SARAJU         | (1             | 7337789049                                                                                                       | jadhar pealhad 1423 Q.g         | mail    |
| 03    | Ravikerman & Bherming  | *              | 7259218751                                                                                                       | rav: Kumarbchavang4(2) gmail 60 | 001     |
| 04    | SHADUL                 | а              | 974128273                                                                                                        | 2 Shadu Imulla 35 D             | Jude    |
| 00    | Shiveputry             | 11             | 9380580918                                                                                                       | Shiveputre temale 189           | Dena    |
| 66    | Jaibheem               | 66             | 9886731405                                                                                                       |                                 | 7       |
| 09    | Navea D.I. Rogking     | BAI            | 8296136165                                                                                                       |                                 | Navya   |
| 10    | Vaishnavi Dil. Umesh   | B, A IIson     | and the second |                                 | Do      |
| 1)    | Lazomi D.1. Babusas    | B.ATTSE        | n 7259983354                                                                                                     |                                 | Lazonie |
| 012   | Dhanija A. Rames       | BAIT           | 7795810235                                                                                                       | phanyja bhavikattiogmil-        | toto    |
| (:3)  | Ambi ka olo sharanappe |                |                                                                                                                  | Ambiter basgond " @qmail. com   | Ambite  |
| 14)   | Pooja PI. Rajkumaz     | B. Alind       | 77604676 37                                                                                                      | Poojar 1252000 @gmail.o.        | Dejes   |
| 153   | Sunita 0% shara J      |                | 92113997500                                                                                                      | sunsita, Kazpoloz73 Degmail con | -       |
| 16)   | 0 11 C. 0 Arts         | 1, 1,          | 9611839479                                                                                                       | Saching Jackow bady Coprain     | Sumeta. |
| 17    | Rahw Stosh vaputh      | 0 11           | 87 11943398                                                                                                      |                                 |         |
| 18    | Sangameshware          | BA-11          | 9606154694                                                                                                       | Sanguemalge @ q mail. con       | el      |
| 19.   | Sughmeta D.M           | L <sub>1</sub> |                                                                                                                  | Sushmita mannal @gmail.an       |         |
|       | Maheshwasi             | BIAVI          | 829624568                                                                                                        |                                 | ~       |
| 1     | Aleem slo praino       | 13.AV1         | 845354076<br>d, Karnataka State                                                                                  | " allow and a find              | Ram     |