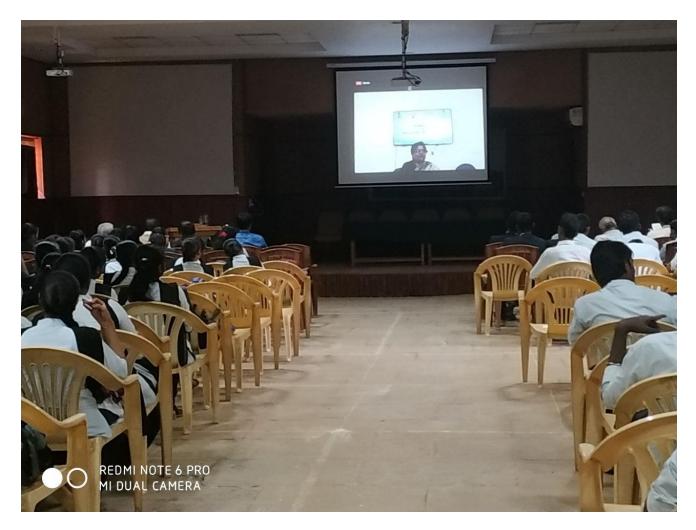

rincipal PI Karnataka Arts Sci. & Com. College BIDAR-585401

Kiran Mujumdar Sha Adressing the Gathering through Virtual Mode via YouTube during Workshop on IPR for Students and Faculty Members organized under IIC on 10-1-2019 at 1.30 pm