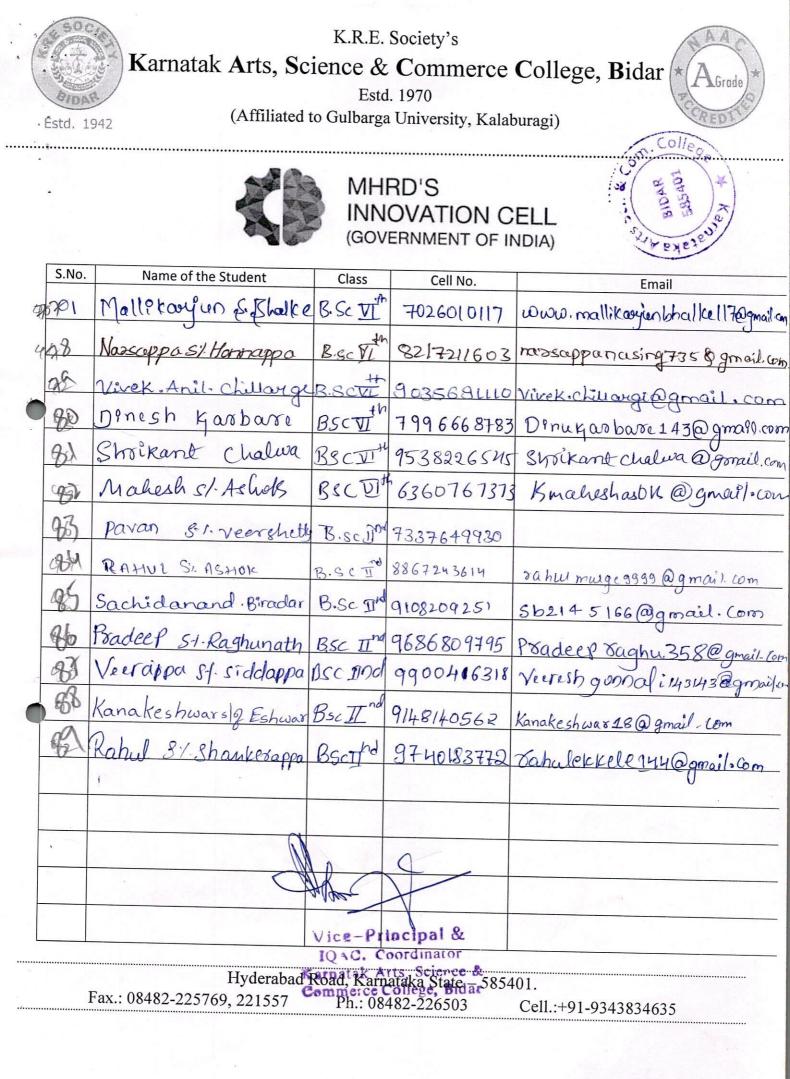

K.R.E. Society's

Karnatak Arts, Science & Commerce College, Bidar

Estd. 1970 (Affiliated to Gulbarga University, Kalaburagi)

10-1-2019

SIDAR SIDAR SIDAR SIDAR SIDAR SIDAR

80

Estd.

MHRD'S INNOVATION CELL (GOVERNMENT OF INDIA)