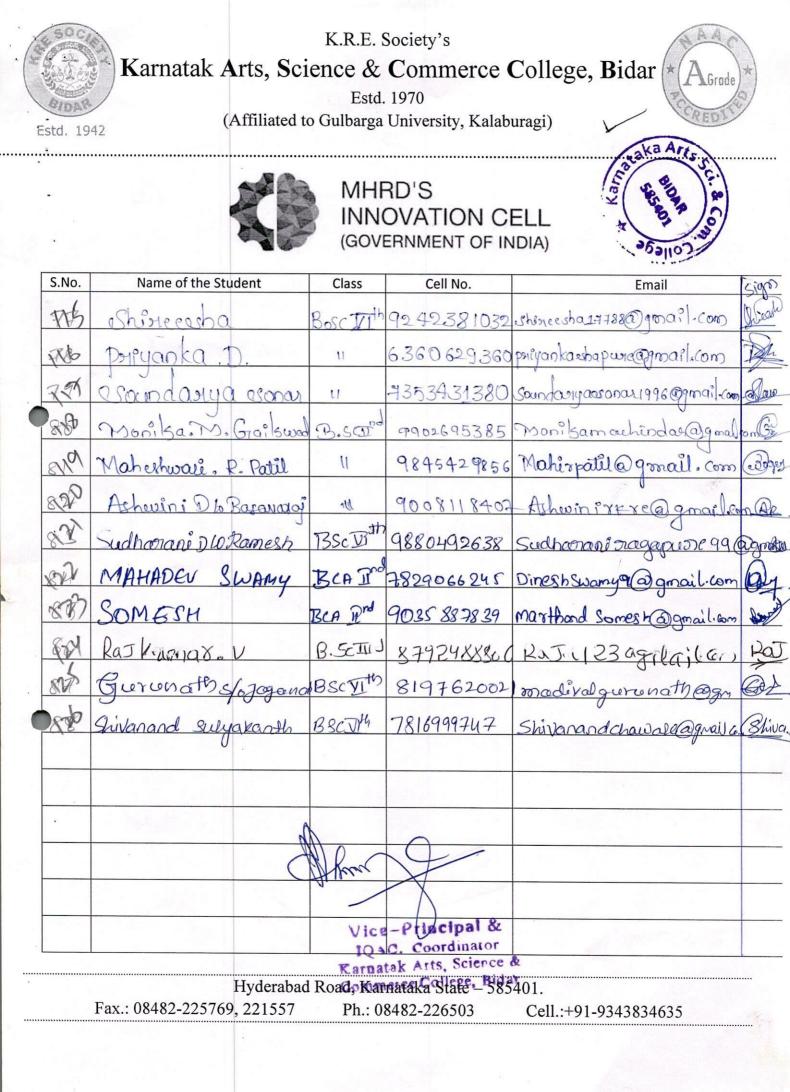

K.R.E. Society's

Karnatak Arts, Science & Commerce College, Bidar

Estd. 1970 (Affiliated to Gulbarga University, Kalaburagi)

10-1-2019

SIDAR SIDAR SIDAR SIDAR SIDAR SIDAR

80

Estd.

MHRD'S INNOVATION CELL (GOVERNMENT OF INDIA)

| S.No. | Name of the Student    | Class          | Cell No.                                                                                                         | Email                           | Sign    |
|-------|------------------------|----------------|------------------------------------------------------------------------------------------------------------------|---------------------------------|---------|
| 01    | Gonapath S/o Garoum    | 4B.AIRS        | m 812390654                                                                                                      | NAG                             | Gomeyal |
| 02    | PRALHAD SARAJU         | (1             | 7337789049                                                                                                       | jadhar pealhad 1423 Q.g         | mail    |
| 03    | Ravikerman & Bherming  | *              | 7259218751                                                                                                       | rav: Kumarbchavang4(2) gmail 60 | 001     |
| 04    | SHADUL                 | а              | 974128273                                                                                                        | 2 Shadu Imulla 35 D             | Jude    |
| 00    | Shiveputry             | 11             | 9380580918                                                                                                       | Shiveputre temale 189           | Dena    |
| 66    | Jaibheem               | 66             | 9886731405                                                                                                       |                                 | 7       |
| 09    | Navea D.I. Rogking     | BAI            | 8296136165                                                                                                       |                                 | Navya   |
| 10    | Vaishnavi Dil. Umesh   | B, A IIson     | and the second |                                 | Do      |
| 1)    | Lazomi D.1. Babusas    | B.ATTSE        | n 7259983354                                                                                                     |                                 | Lazonie |
| 012   | Dhanija A. Rames       | BAIT           | 7795810235                                                                                                       | phanyja bhavikattiogmil-        | toto    |
| (:3)  | Ambi ka olo sharanappe |                |                                                                                                                  | Ambiter basgond " @qmail. com   | Ambite  |
| 14)   | Pooja PI. Rajkumaz     | B. Alind       | 77604676 37                                                                                                      | Poojar 1252000 @gmail.o.        | Dejes   |
| 153   | Sunita 0% shara J      |                | 92113997500                                                                                                      | sunsita, Kazpoloz73 Degmail con | -       |
| 16)   | 0 11 C. 0 Arts         | 1, 1,          | 9611839479                                                                                                       | Saching Jackow bady Coprain     | Sumeta. |
| 17    | Rahw Stosh vaputh      | 0 11           | 87 11943398                                                                                                      |                                 |         |
| 18    | Sangameshware          | BA-11          | 9606154694                                                                                                       | Sanguemalge @ q mail. con       | el      |
| 19.   | Sughmeta D.M           | L <sub>1</sub> |                                                                                                                  | Sushmita mannal @gmail.an       |         |
|       | Maheshwasi             | BIAVI          | 829624568                                                                                                        |                                 | ~       |
| 1     | Aleem slo praino       | 13.AV1         | 845354076<br>d, Karnataka State                                                                                  | " allow and a find              | Ram     |