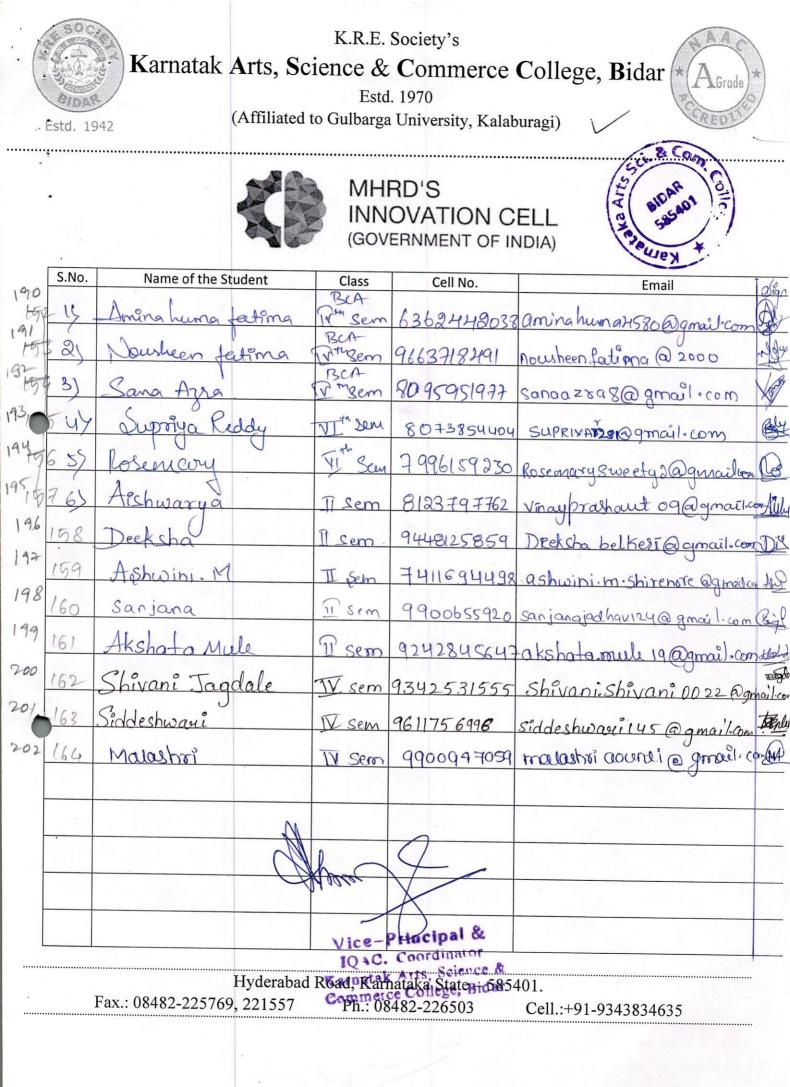

Estd. 1970 (Affiliated to Gulbarga University, Kalaburagi)

Estd. 1942

(18.86-0

MHRD'S INNOVATION CELL (GOVERNMENT OF INDIA)

Grade

| stite                                                                                                          |                          |               |                |                                     |                                                                                                                                                                                                                                                                                                                                                                                                                                                                                                                                                                                                                                                                                                                                                                                                                                                                                                                                                                                                                                                                                                                                                                                                                                                                                                                                                                                                                                                                                                                                                                                                                                                                                                                                                                                                                                                                                    |  |  |  |
|----------------------------------------------------------------------------------------------------------------|--------------------------|---------------|----------------|-------------------------------------|------------------------------------------------------------------------------------------------------------------------------------------------------------------------------------------------------------------------------------------------------------------------------------------------------------------------------------------------------------------------------------------------------------------------------------------------------------------------------------------------------------------------------------------------------------------------------------------------------------------------------------------------------------------------------------------------------------------------------------------------------------------------------------------------------------------------------------------------------------------------------------------------------------------------------------------------------------------------------------------------------------------------------------------------------------------------------------------------------------------------------------------------------------------------------------------------------------------------------------------------------------------------------------------------------------------------------------------------------------------------------------------------------------------------------------------------------------------------------------------------------------------------------------------------------------------------------------------------------------------------------------------------------------------------------------------------------------------------------------------------------------------------------------------------------------------------------------------------------------------------------------|--|--|--|
| S.No.                                                                                                          | Name of the Student      | Class         | Cell No.       | Email                               | Sign                                                                                                                                                                                                                                                                                                                                                                                                                                                                                                                                                                                                                                                                                                                                                                                                                                                                                                                                                                                                                                                                                                                                                                                                                                                                                                                                                                                                                                                                                                                                                                                                                                                                                                                                                                                                                                                                               |  |  |  |
| 20                                                                                                             | Dajkunag                 | B.A.h         | 849607570      | Jourga Ratan 358 @.                 | Ralay                                                                                                                                                                                                                                                                                                                                                                                                                                                                                                                                                                                                                                                                                                                                                                                                                                                                                                                                                                                                                                                                                                                                                                                                                                                                                                                                                                                                                                                                                                                                                                                                                                                                                                                                                                                                                                                                              |  |  |  |
| 21                                                                                                             | Swat? D%.<br>Rathumar    | 1)            | 8861039010     | Swatishevathluer                    | 100                                                                                                                                                                                                                                                                                                                                                                                                                                                                                                                                                                                                                                                                                                                                                                                                                                                                                                                                                                                                                                                                                                                                                                                                                                                                                                                                                                                                                                                                                                                                                                                                                                                                                                                                                                                                                                                                                |  |  |  |
| 22                                                                                                             | Sammy kayyo              | 11            | 812345727      | deepito Swamy<br>200 Decement.com   | 0 Dis                                                                                                                                                                                                                                                                                                                                                                                                                                                                                                                                                                                                                                                                                                                                                                                                                                                                                                                                                                                                                                                                                                                                                                                                                                                                                                                                                                                                                                                                                                                                                                                                                                                                                                                                                                                                                                                                              |  |  |  |
| 123                                                                                                            | Spivela ? Slovshail      | BANT          | 9036658894     | and underner                        | Such                                                                                                                                                                                                                                                                                                                                                                                                                                                                                                                                                                                                                                                                                                                                                                                                                                                                                                                                                                                                                                                                                                                                                                                                                                                                                                                                                                                                                                                                                                                                                                                                                                                                                                                                                                                                                                                                               |  |  |  |
| 24                                                                                                             | Muskan DI. Ayub Kin      | B.AII seros   | 9345106042     | MUSKAN Khadun 742 Ogmaile           | and the second sec |  |  |  |
| 25                                                                                                             | Somreen begun            | B.ATISen      | 9845778464     | SAMREENBEGUM 1010 QgM               | - Carriel                                                                                                                                                                                                                                                                                                                                                                                                                                                                                                                                                                                                                                                                                                                                                                                                                                                                                                                                                                                                                                                                                                                                                                                                                                                                                                                                                                                                                                                                                                                                                                                                                                                                                                                                                                                                                                                                          |  |  |  |
| V                                                                                                              | Amursadha Tukaran        | - 100-00-00 C |                | Bidas mermalla 1000                 | Anoaha                                                                                                                                                                                                                                                                                                                                                                                                                                                                                                                                                                                                                                                                                                                                                                                                                                                                                                                                                                                                                                                                                                                                                                                                                                                                                                                                                                                                                                                                                                                                                                                                                                                                                                                                                                                                                                                                             |  |  |  |
| 27                                                                                                             | Renecka DJ-bally         | 2pa 1312 50   | 99021186110    | Remechon Thanker 4 4 40 gerband . C |                                                                                                                                                                                                                                                                                                                                                                                                                                                                                                                                                                                                                                                                                                                                                                                                                                                                                                                                                                                                                                                                                                                                                                                                                                                                                                                                                                                                                                                                                                                                                                                                                                                                                                                                                                                                                                                                                    |  |  |  |
| Að                                                                                                             | Anata v shanke           |               |                | anita bhutali 29 a) gime.           |                                                                                                                                                                                                                                                                                                                                                                                                                                                                                                                                                                                                                                                                                                                                                                                                                                                                                                                                                                                                                                                                                                                                                                                                                                                                                                                                                                                                                                                                                                                                                                                                                                                                                                                                                                                                                                                                                    |  |  |  |
| 202                                                                                                            | Malashreedymarutep       |               |                | Malashreekhoudenoore                | me                                                                                                                                                                                                                                                                                                                                                                                                                                                                                                                                                                                                                                                                                                                                                                                                                                                                                                                                                                                                                                                                                                                                                                                                                                                                                                                                                                                                                                                                                                                                                                                                                                                                                                                                                                                                                                                                                 |  |  |  |
| -30                                                                                                            |                          |               |                | shirkantakanaka 1999039             | Slinkenda                                                                                                                                                                                                                                                                                                                                                                                                                                                                                                                                                                                                                                                                                                                                                                                                                                                                                                                                                                                                                                                                                                                                                                                                                                                                                                                                                                                                                                                                                                                                                                                                                                                                                                                                                                                                                                                                          |  |  |  |
| 31                                                                                                             | N A D I                  | 1             | 18050513079    | -0                                  | Ambika                                                                                                                                                                                                                                                                                                                                                                                                                                                                                                                                                                                                                                                                                                                                                                                                                                                                                                                                                                                                                                                                                                                                                                                                                                                                                                                                                                                                                                                                                                                                                                                                                                                                                                                                                                                                                                                                             |  |  |  |
| 32                                                                                                             | Shanthamma               | B             | 950573614      | Shanthammakaadepage                 | 2                                                                                                                                                                                                                                                                                                                                                                                                                                                                                                                                                                                                                                                                                                                                                                                                                                                                                                                                                                                                                                                                                                                                                                                                                                                                                                                                                                                                                                                                                                                                                                                                                                                                                                                                                                                                                                                                                  |  |  |  |
| m) 1                                                                                                           |                          | B, AUA Su     | 9449954543     | Ritikathakur 1973                   |                                                                                                                                                                                                                                                                                                                                                                                                                                                                                                                                                                                                                                                                                                                                                                                                                                                                                                                                                                                                                                                                                                                                                                                                                                                                                                                                                                                                                                                                                                                                                                                                                                                                                                                                                                                                                                                                                    |  |  |  |
| 39                                                                                                             | Phaqyalerens,            | B. Allasea    | 1977129083     | Bhag yoslevom @                     | phag good and                                                                                                                                                                                                                                                                                                                                                                                                                                                                                                                                                                                                                                                                                                                                                                                                                                                                                                                                                                                                                                                                                                                                                                                                                                                                                                                                                                                                                                                                                                                                                                                                                                                                                                                                                                                                                                                                      |  |  |  |
| 35                                                                                                             | Pallan? D. Shanker       |               | 6360769202     | · 2                                 | Pattari                                                                                                                                                                                                                                                                                                                                                                                                                                                                                                                                                                                                                                                                                                                                                                                                                                                                                                                                                                                                                                                                                                                                                                                                                                                                                                                                                                                                                                                                                                                                                                                                                                                                                                                                                                                                                                                                            |  |  |  |
| 36                                                                                                             | Ratnamma D.J. Datt       | U BIADS       | m & 1055557162 |                                     | Rathemp                                                                                                                                                                                                                                                                                                                                                                                                                                                                                                                                                                                                                                                                                                                                                                                                                                                                                                                                                                                                                                                                                                                                                                                                                                                                                                                                                                                                                                                                                                                                                                                                                                                                                                                                                                                                                                                                            |  |  |  |
| 16 38                                                                                                          | Bhagyaghoe pr. Kaghingth | B.A. Isem     | 7353588584     | Kashinath @ Bhog yas hove           | rosyst                                                                                                                                                                                                                                                                                                                                                                                                                                                                                                                                                                                                                                                                                                                                                                                                                                                                                                                                                                                                                                                                                                                                                                                                                                                                                                                                                                                                                                                                                                                                                                                                                                                                                                                                                                                                                                                                             |  |  |  |
| .50                                                                                                            | ruonshottam s/ovishu     | Dan B.A VI    | 7829010900     | Ottammachkuri Ogneil                | piliete                                                                                                                                                                                                                                                                                                                                                                                                                                                                                                                                                                                                                                                                                                                                                                                                                                                                                                                                                                                                                                                                                                                                                                                                                                                                                                                                                                                                                                                                                                                                                                                                                                                                                                                                                                                                                                                                            |  |  |  |
| Hyderabad Road, Karnataka State – 585401.<br>Fax.: 08482-225769, 221557 Ph.: 08482-226503 Cell :+91-9343834635 |                          |               |                |                                     |                                                                                                                                                                                                                                                                                                                                                                                                                                                                                                                                                                                                                                                                                                                                                                                                                                                                                                                                                                                                                                                                                                                                                                                                                                                                                                                                                                                                                                                                                                                                                                                                                                                                                                                                                                                                                                                                                    |  |  |  |
| Fax.: 08482-225769, 221557 Ph.: 08482-226503 Cell.:+91-9343834635                                              |                          |               |                |                                     |                                                                                                                                                                                                                                                                                                                                                                                                                                                                                                                                                                                                                                                                                                                                                                                                                                                                                                                                                                                                                                                                                                                                                                                                                                                                                                                                                                                                                                                                                                                                                                                                                                                                                                                                                                                                                                                                                    |  |  |  |

rincipal & oordinator Arts, Science & College, Bidar

e

Karnatak Arts, Science & Commerce College, Bidar AGrade Estd. 1970 (Affiliated to Gulbarga University, Kalaburagi) Estd. 1942 BIDAR MHRD'S 585401 **INNOVATION CELL** (GOVERNMENT OF INDIA) S.No. Name of the Student Class Cell No. Email sign B.SCUISM 9741089412 Soumya D/o Shivkumar Soumy 456 bd & @ gmuilion 74 Soumy 40 B.Sc Tisen 9731379714 Pripamaruti Qq mail. com Bring Priva D/. Marutiran 31 Pourja D/. Basappa Markal BSC-VTH 7406963216 markalpsuya 22 @gonail.am 612 Nikaleshwari. N.V B.SCVIT 7760513486 chaya.nv17@qmail.com Sandhya Rani. S. M 43 BSCVI 9535380387 Sandhyametorega @ gmasl.co 9.4 B.SC VT 9448125859 divyabelkeni @gmail.com Divya S.B dine øis Bragati B.SG VI 9538574042 Pragatide your 322 Damil con 36 Shireen Alow? 9743486844 Rachishireen089 Qgmei RScVI BUSHRA FATIMA 8088304413 BUSHER OMK75Q gradelom ar BSCVI BBC UT Nal Uzma jahan khowoon 9341935104 Uzma jahan Khartoon a graid (Wama. ya Sony . L 8151814357 mails of sony Ogmail. Com Kon BSCVI uichkile Dinkar 50 BSCVI PDInitar 6g (a) meil. com 7406388406 135 Kashingth BSCII 7204709799 52 Vinitha DoVasanth Bisicri 9036480150 Vinithance IQAO. Coordinator