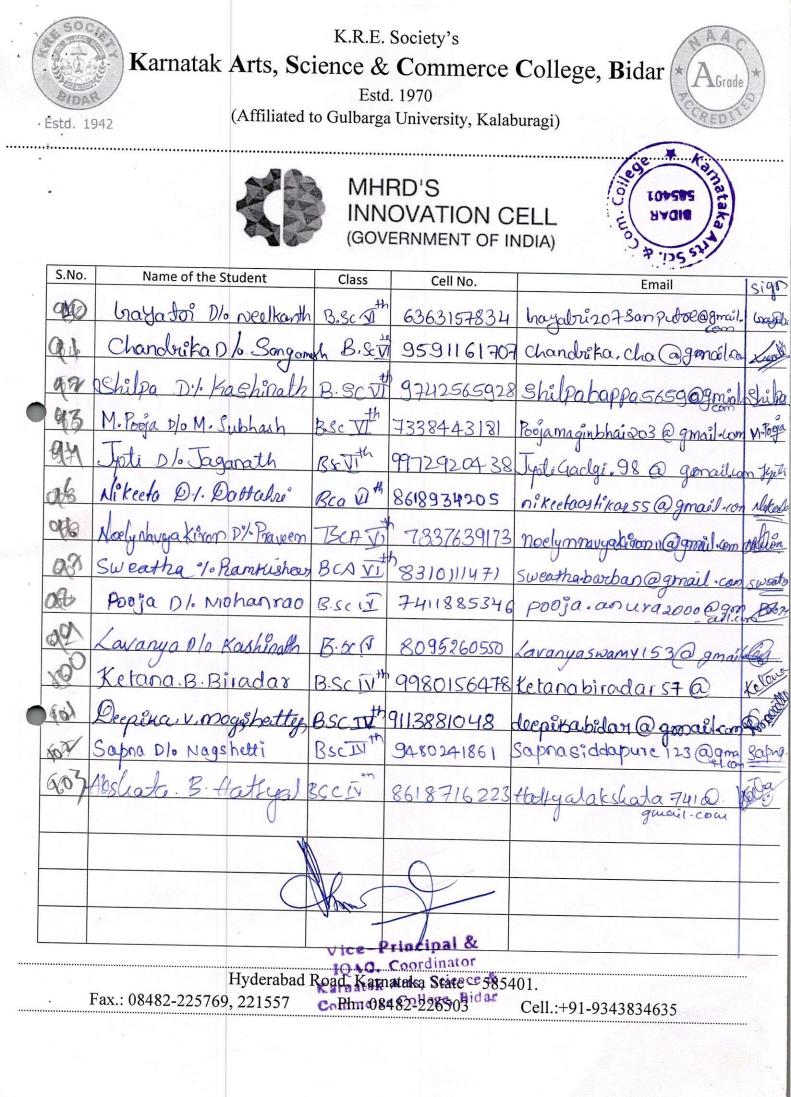

K.R.E. Society's

Karnatak Arts, Science & Commerce College, Bidar

Estd. 1970 (Affiliated to Gulbarga University, Kalaburagi)

10-1-2019

SIDAR SIDAR SIDAR SIDAR SIDAR SIDAR

80

Estd.

MHRD'S INNOVATION CELL (GOVERNMENT OF INDIA)