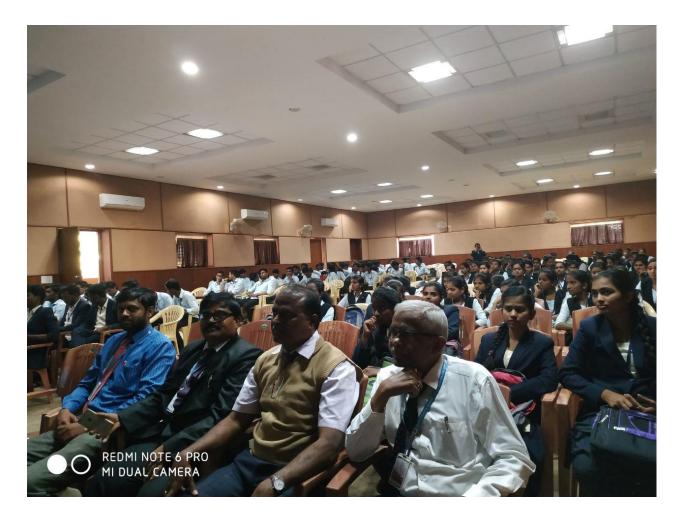

Virtual Workshop on IPR for Students and Faculty Members organized under IIC on 10-1-2019 at 10.30 am

Principal PRINCIPA Karnataka Arts Sci. & Com. College BIDAR-585401

Faculty Members and Students Attending workshop at Auditorium on IPR for Students and Faculty Members organized under IIC on 10-1-2019 at 10.30 am