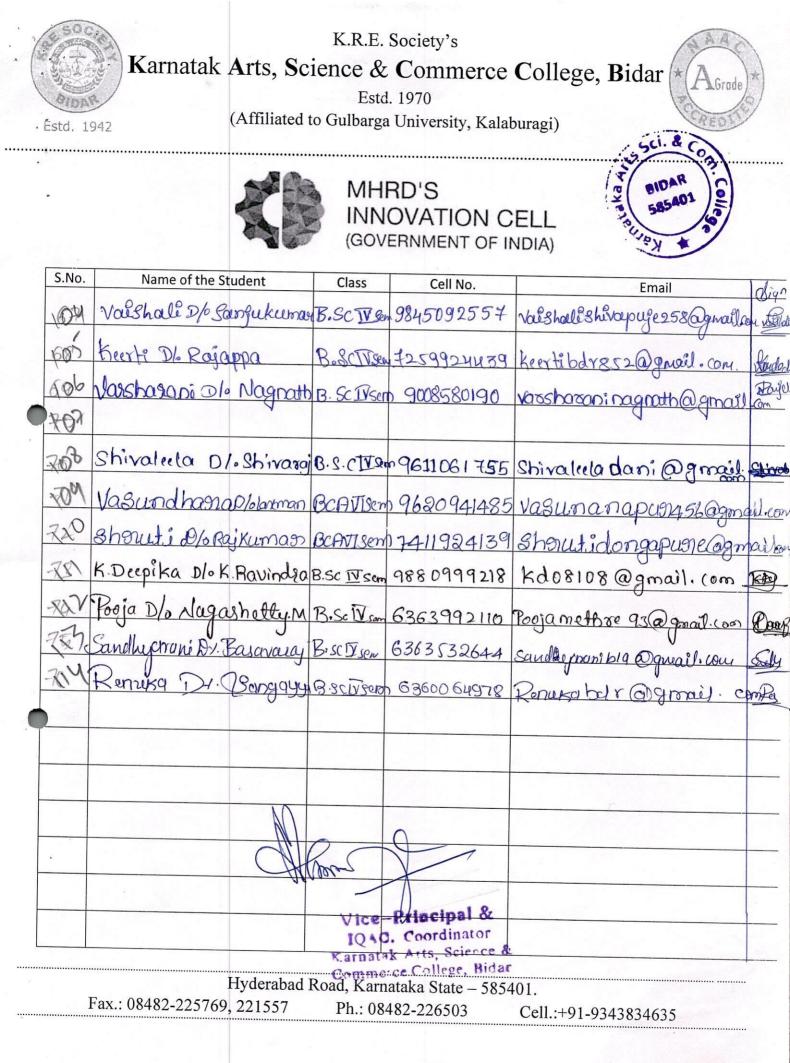

K.R.E. Society's

Karnatak Arts, Science & Commerce College, Bidar

Estd. 1970 (Affiliated to Gulbarga University, Kalaburagi)

10-1-2019

SIDAR SIDAR SIDAR SIDAR SIDAR SIDAR

80

Estd.

MHRD'S INNOVATION CELL (GOVERNMENT OF INDIA)