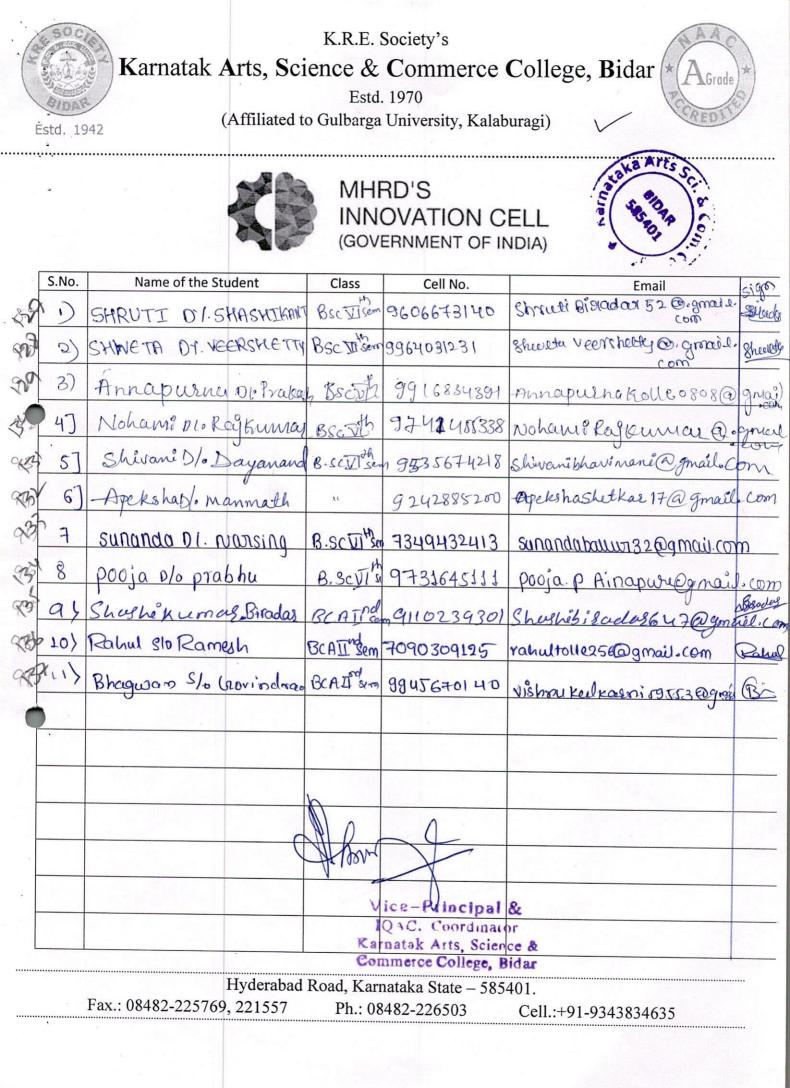

Fax.: 08482-225769, 221557

Ph.: 08482-226503

Cell.:+91-9343834635

Vice Principal & IQAC. Coordinator Karnatak Arts, Science & Commerce College, Bidaf

K.R.E. Society's

Karnatak Arts, Science & Commerce College, Bidar

Estd. 1970 (Affiliated to Gulbarga University, Kalaburagi)

Estd. 1942

(18.86-0

MHRD'S INNOVATION CELL (GOVERNMENT OF INDIA)

Grade

| stite                                                                                                          |                          |               |                |                                     |                                                                                                                                                                                                                                                                                                                                                                                                                                                                                                                                                                                                                                                                                                                                                                                                                                                                                                                                                                                                                                                                                                                                                                                                                                                                                                                                                                                                                                                                                                                                                                                                                                                                                                                                                                                                                                                                                    |  |  |  |
|----------------------------------------------------------------------------------------------------------------|--------------------------|---------------|----------------|-------------------------------------|------------------------------------------------------------------------------------------------------------------------------------------------------------------------------------------------------------------------------------------------------------------------------------------------------------------------------------------------------------------------------------------------------------------------------------------------------------------------------------------------------------------------------------------------------------------------------------------------------------------------------------------------------------------------------------------------------------------------------------------------------------------------------------------------------------------------------------------------------------------------------------------------------------------------------------------------------------------------------------------------------------------------------------------------------------------------------------------------------------------------------------------------------------------------------------------------------------------------------------------------------------------------------------------------------------------------------------------------------------------------------------------------------------------------------------------------------------------------------------------------------------------------------------------------------------------------------------------------------------------------------------------------------------------------------------------------------------------------------------------------------------------------------------------------------------------------------------------------------------------------------------|--|--|--|
| S.No.                                                                                                          | Name of the Student      | Class         | Cell No.       | Email                               | Sign                                                                                                                                                                                                                                                                                                                                                                                                                                                                                                                                                                                                                                                                                                                                                                                                                                                                                                                                                                                                                                                                                                                                                                                                                                                                                                                                                                                                                                                                                                                                                                                                                                                                                                                                                                                                                                                                               |  |  |  |
| 20                                                                                                             | Dajkunag                 | B.A.h         | 849607570      | Jourga Ratan 358 @.                 | Ralay                                                                                                                                                                                                                                                                                                                                                                                                                                                                                                                                                                                                                                                                                                                                                                                                                                                                                                                                                                                                                                                                                                                                                                                                                                                                                                                                                                                                                                                                                                                                                                                                                                                                                                                                                                                                                                                                              |  |  |  |
| 21                                                                                                             | Swat? D%.<br>Rathumar    | 1)            | 8861039010     | Swatishevathluer                    | 100                                                                                                                                                                                                                                                                                                                                                                                                                                                                                                                                                                                                                                                                                                                                                                                                                                                                                                                                                                                                                                                                                                                                                                                                                                                                                                                                                                                                                                                                                                                                                                                                                                                                                                                                                                                                                                                                                |  |  |  |
| 22                                                                                                             | Sammy kayyo              | 11            | 812345727      | deepito Swamy<br>200 Decement.com   | 0 Dis                                                                                                                                                                                                                                                                                                                                                                                                                                                                                                                                                                                                                                                                                                                                                                                                                                                                                                                                                                                                                                                                                                                                                                                                                                                                                                                                                                                                                                                                                                                                                                                                                                                                                                                                                                                                                                                                              |  |  |  |
| 123                                                                                                            | Spivela ? Slovshail      | BANT          | 9036658894     | and underner                        | Such                                                                                                                                                                                                                                                                                                                                                                                                                                                                                                                                                                                                                                                                                                                                                                                                                                                                                                                                                                                                                                                                                                                                                                                                                                                                                                                                                                                                                                                                                                                                                                                                                                                                                                                                                                                                                                                                               |  |  |  |
| 24                                                                                                             | Muskan DI. Ayub Kin      | B.AII seros   | 9345106042     | MUSKAN Khadun 742 Ogmaile           | and the second sec |  |  |  |
| 25                                                                                                             | Somreen begun            | B.ATISen      | 9845778464     | SAMREENBEGUM 1010 QgM               | - Carriel                                                                                                                                                                                                                                                                                                                                                                                                                                                                                                                                                                                                                                                                                                                                                                                                                                                                                                                                                                                                                                                                                                                                                                                                                                                                                                                                                                                                                                                                                                                                                                                                                                                                                                                                                                                                                                                                          |  |  |  |
| V                                                                                                              | Amursadha Tukaran        | - 100-00-00 C |                | Bidas mermalla 1000                 | Anoaha                                                                                                                                                                                                                                                                                                                                                                                                                                                                                                                                                                                                                                                                                                                                                                                                                                                                                                                                                                                                                                                                                                                                                                                                                                                                                                                                                                                                                                                                                                                                                                                                                                                                                                                                                                                                                                                                             |  |  |  |
| 27                                                                                                             | Renecka DJ-bally         | 2pa 1312 50   | 99021186110    | Remechon Thanker 4 4 40 gerband . C |                                                                                                                                                                                                                                                                                                                                                                                                                                                                                                                                                                                                                                                                                                                                                                                                                                                                                                                                                                                                                                                                                                                                                                                                                                                                                                                                                                                                                                                                                                                                                                                                                                                                                                                                                                                                                                                                                    |  |  |  |
| Að                                                                                                             | Anata v shanke           |               |                | anita bhutali 29 a) gime.           |                                                                                                                                                                                                                                                                                                                                                                                                                                                                                                                                                                                                                                                                                                                                                                                                                                                                                                                                                                                                                                                                                                                                                                                                                                                                                                                                                                                                                                                                                                                                                                                                                                                                                                                                                                                                                                                                                    |  |  |  |
| 202                                                                                                            | Malashreedymarutep       |               |                | Malashreekhoudenoore                | me                                                                                                                                                                                                                                                                                                                                                                                                                                                                                                                                                                                                                                                                                                                                                                                                                                                                                                                                                                                                                                                                                                                                                                                                                                                                                                                                                                                                                                                                                                                                                                                                                                                                                                                                                                                                                                                                                 |  |  |  |
| -30                                                                                                            |                          |               |                | shirkantakanaka 1999039             | Slinkenda                                                                                                                                                                                                                                                                                                                                                                                                                                                                                                                                                                                                                                                                                                                                                                                                                                                                                                                                                                                                                                                                                                                                                                                                                                                                                                                                                                                                                                                                                                                                                                                                                                                                                                                                                                                                                                                                          |  |  |  |
| 31                                                                                                             | N A D I                  | 1             | 18050513079    | -0                                  | Ambika                                                                                                                                                                                                                                                                                                                                                                                                                                                                                                                                                                                                                                                                                                                                                                                                                                                                                                                                                                                                                                                                                                                                                                                                                                                                                                                                                                                                                                                                                                                                                                                                                                                                                                                                                                                                                                                                             |  |  |  |
| 32                                                                                                             | Shanthamma               | B             | 950573614      | Shanthammakaadepage                 | 2                                                                                                                                                                                                                                                                                                                                                                                                                                                                                                                                                                                                                                                                                                                                                                                                                                                                                                                                                                                                                                                                                                                                                                                                                                                                                                                                                                                                                                                                                                                                                                                                                                                                                                                                                                                                                                                                                  |  |  |  |
| m) 1                                                                                                           |                          | B, AUA Su     | 9449954543     | Ritikathakur 1973                   |                                                                                                                                                                                                                                                                                                                                                                                                                                                                                                                                                                                                                                                                                                                                                                                                                                                                                                                                                                                                                                                                                                                                                                                                                                                                                                                                                                                                                                                                                                                                                                                                                                                                                                                                                                                                                                                                                    |  |  |  |
| 39                                                                                                             | Phaqyalerens,            | B. Allasea    | 1977129083     | Bhag yoslevom @                     | phag good and                                                                                                                                                                                                                                                                                                                                                                                                                                                                                                                                                                                                                                                                                                                                                                                                                                                                                                                                                                                                                                                                                                                                                                                                                                                                                                                                                                                                                                                                                                                                                                                                                                                                                                                                                                                                                                                                      |  |  |  |
| 35                                                                                                             | Pallan? D. Shanker       |               | 6360769202     | · 2                                 | Pattari                                                                                                                                                                                                                                                                                                                                                                                                                                                                                                                                                                                                                                                                                                                                                                                                                                                                                                                                                                                                                                                                                                                                                                                                                                                                                                                                                                                                                                                                                                                                                                                                                                                                                                                                                                                                                                                                            |  |  |  |
| 36                                                                                                             | Ratnamma D.J. Datt       | U BIADS       | m & 1055557162 |                                     | Rathemp                                                                                                                                                                                                                                                                                                                                                                                                                                                                                                                                                                                                                                                                                                                                                                                                                                                                                                                                                                                                                                                                                                                                                                                                                                                                                                                                                                                                                                                                                                                                                                                                                                                                                                                                                                                                                                                                            |  |  |  |
| 16 38                                                                                                          | Bhagyaghoe pr. Kaghingth | B.A. Isem     | 7353588584     | Kashinath @ Bhog yas hove           | rosyst                                                                                                                                                                                                                                                                                                                                                                                                                                                                                                                                                                                                                                                                                                                                                                                                                                                                                                                                                                                                                                                                                                                                                                                                                                                                                                                                                                                                                                                                                                                                                                                                                                                                                                                                                                                                                                                                             |  |  |  |
| .50                                                                                                            | ruonshottam s/ovishu     | Dan B.A VI    | 7829010900     | Ottammachkuri Ogneil                | piliete                                                                                                                                                                                                                                                                                                                                                                                                                                                                                                                                                                                                                                                                                                                                                                                                                                                                                                                                                                                                                                                                                                                                                                                                                                                                                                                                                                                                                                                                                                                                                                                                                                                                                                                                                                                                                                                                            |  |  |  |
| Hyderabad Road, Karnataka State – 585401.<br>Fax.: 08482-225769, 221557 Ph.: 08482-226503 Cell :+91-9343834635 |                          |               |                |                                     |                                                                                                                                                                                                                                                                                                                                                                                                                                                                                                                                                                                                                                                                                                                                                                                                                                                                                                                                                                                                                                                                                                                                                                                                                                                                                                                                                                                                                                                                                                                                                                                                                                                                                                                                                                                                                                                                                    |  |  |  |
| Fax.: 08482-225769, 221557 Ph.: 08482-226503 Cell.:+91-9343834635                                              |                          |               |                |                                     |                                                                                                                                                                                                                                                                                                                                                                                                                                                                                                                                                                                                                                                                                                                                                                                                                                                                                                                                                                                                                                                                                                                                                                                                                                                                                                                                                                                                                                                                                                                                                                                                                                                                                                                                                                                                                                                                                    |  |  |  |