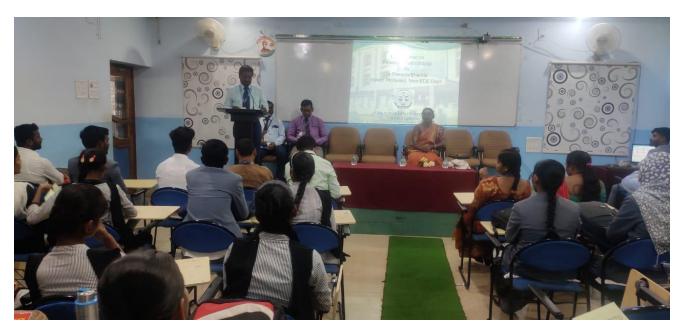

Dr. M S Chelva Druing the Presidential Speech, Dr. Prema, Prof. GNDEC Bidar and Dr.Shashidhar Patil on Stage during the Research Methodology Workshop.

Principal
PRINCIPAL
Karnataka Arts Sci. & Com. College
BIDAR-585401