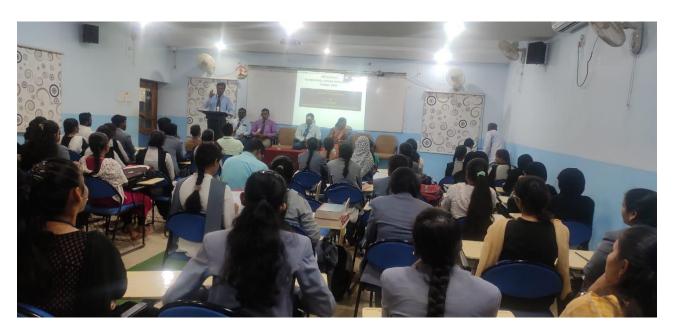

Co-ordinato

(IQAC)

IQAC Coordinator

Kamatak Arts, Science and Commerce College,
BIDAR

BIDAR SASAO1

Principal PRINCIPAL Karnatak Arts, Sci. & Com. College BIDAR-585401

Dr. Mallikarjun Hangarge, Vice-Principal, Addressing the gathering during his welcome address in research methodology workshop conducted on 18-01-2018 in AV Hall.