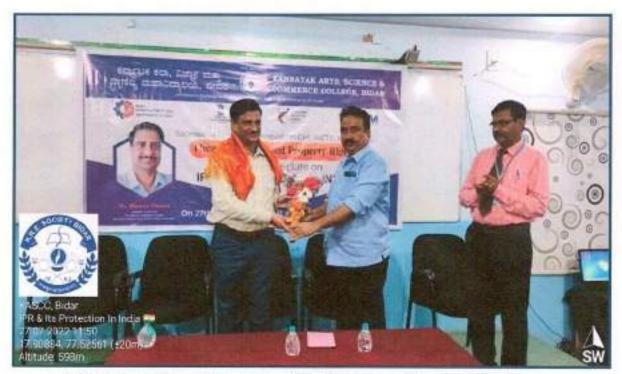

|             |            |
|                                |             |            |
|                                |             |            |
|                                |             |            |
|                                |             |            |
|                                |             |            |
|                                |             |            |
|                                |             | ( , )      |
| /                              |             | JOV        |

Signature of the Programme Co-ordinator

Principal PRINCIPAL Karnatak Arts, Science & Commerce College, BIDAR

Tarnatak Arts, Science &

Resource Pesson: - Dr. Sharan Gonda, Asst. Costooller of patents O Design and Head, Biotechnology graporp, Patent office Chenna



Sri.Sidram Para, Secretory, KRE Society, Bidar. Felicitating to Dr.SharanagoudaPatil, Patent Officer Chennai, Resource person of One Day Workshop on IPR and its protection in India on 27/07/2022



Dr.SharanagoudaPatil, Patent Officer Chennai, Resource person addressing on importance of IPR and its protection in India on 27/07/2022





Staff & Students attending One Day Workshop on IPR and its protection in India on 27/07/2022



(Affiliated to Gulbarga University, Kalaburagi)
NAAC RE-ACCREDIATED WITH A Grade CGPA 3.24



### KARNATAK ARTS, SCIENCE & COMMERCE COLLEGE, BIDAR

College with Potential for Excellence Status Awarded by UGC New Delhii ISO 9001: 2015

20th July 2022

### -: NOTICE:-

All the B.A, B.Sc, B.Com & BCA & PG Student are hereby informed to attend the Impact Lecturer S