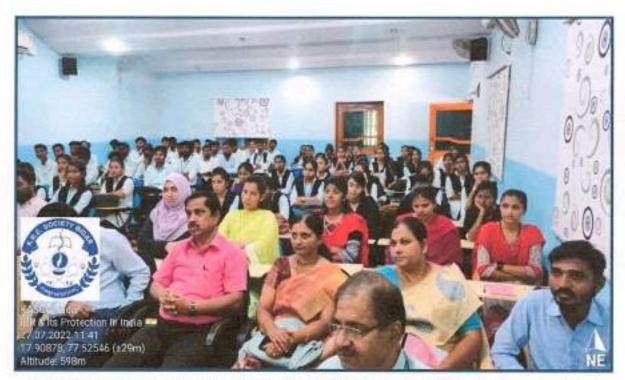

|
|                                |             |            |
|                                |             | ( , )      |
| /                              |             | JOV        |

Signature of the Programme Co-ordinator

Principal PRINCIPAL Karnatak Arts, Science & Commerce College, BIDAR

Tarnatak Arts, Science &

Resource Pesson: - Dr. Sharan Gonda, Asst. Costooller of patents O Design and Head, Biotechnology graporp, Patent office Chenna



Sri.Sidram Para, Secretory, KRE Society, Bidar. Felicitating to Dr.SharanagoudaPatil, Patent Officer Chennai, Resource person of One Day Workshop on IPR and its protection in India on 27/07/2022



Dr.SharanagoudaPatil, Patent Officer Chennai, Resource person addressing on importance of IPR and its protection in India on 27/07/2022





Staff & Students attending One Day Workshop on IPR and its protection in India on 27/07/2022



(Affiliated to Gulbarga University, Kalaburagi)
NAAC RE-ACCREDIATED WITH A Grade CGPA 3.24



### KARNATAK ARTS, SCIENCE & COMMERCE COLLEGE, BIDAR

College with Potential for Excellence Status Awarded by UGC New Delhii ISO 9001: 2015

20th July 2022

### -: NOTICE:-

All the B.A, B.Sc, B.Com & BCA & PG Student are hereby informed to attend the Impact Lecturer Series - 02 Webinar on "Start up and entrepreneurship opportunities in India" on 30-07-2022, organized by MHRD's Innovation Cell (MIC), at 02:00 pm to 04:30 pm Further all the staff members are also requested to join the Webinar.

Note: Webinar link will be shared to respective students whatsapp group.

PRINCIPAL Karnataka Arts Sci. & Com