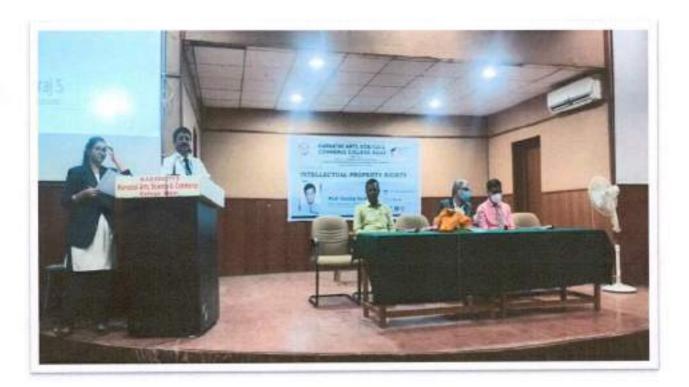

#### REPORT

Date: 10.1.2019

Intellectual property rights the session has started with a presentation of Dr.Mallikarjun Hangargi who has explained nicely the basic concepts of IPR, its importance and its necessity in the morning session. In afternoon session we have attended a live telecast, telecasted by MHRD which is very informative. All the students and staff enriched with this workshop.

# Workshop on IPR for Students and Faculty Members 10<sup>th</sup> January, 2019