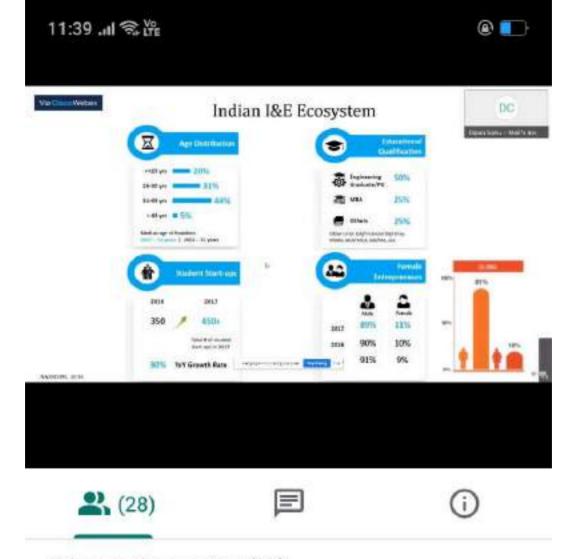

| (Nell.      |

Signature of the Programme Co-ordina

Dr. Mallikarjun Hangarge

Dept. of Computer Science Karnatak Arts, Science, and Commerce College, Bidar.

Principat

Karnataka Arts Sci. & Com. College



Dr. M.S. Chelva, Training & Placement Cell Officer Delivered the welcome speech in Workshop on Intellectual Property rights on 19-12-2022.



Mr. Gururaj Surampalli, Assistant Professor, GND Engineering College Bidar, Delivered a lecture on Intellectual Property Rights to UG & PG Students on 19-12-2020.

BIDAR 585401



Resource person Mr. Gururaj Surampalli interacting with participants on the topic of IPR & Innovations on 19-12-2020

BIDAR 585401

### Workshop

On

National Innovation and Startup Policy (NISP): Guiding framework for HEIs

Date: 02/09/2021

Time: 11.00 Am









#### Others in the meeting (24)





15

15

15

15

:

#### ← About this call

#### People Information Meeting host 15 Ambika Gunjetty 15 Ambika Tugave 15 Ananya Meenkeri 15 Asha Biradar 15 : Divya Bharati 15 Gurudevi patil 15 jyoti patil 12 Karunesh Hiremath 15 : Malashree Enkemure 15 : MAYURI JOSHI



Neharani Koddikar

Nishat Fatima

Nivedita Biradar

Parvati Prashanne



### Workshop On

Business Plan Development : Components and stages in Business Plan Development

Date:- 04/09/2021

Time:- 12.00 noon















## **PDF Created Using**



Easily Scan documents & Generate PDF



https://play.google.com/store/apps/details?id=photo.pdf.maker

#### KARNATAK ARTS, SCIENCE & COMMERCE COLLEGE, BIDAR

College with Potential for Excellence Status Awarded by UCC New Delhi ISO 9001: 2015