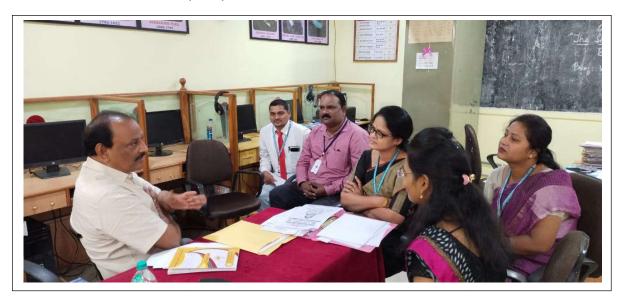

utilize the services of experts, Karnatak Arts, Science and Commerce College, Bidar-585401 has entered into this Formal Statement of Academic Collaboration with Akkineni Nageswara Rao College (Autonomous), Gudivada on 25/2/2022 for encouraging students and staff in getting a varied training through programs and practices being followed in their respective institutions.

Under this MoU Dr. S Sankar visited the KRE Society's Karnatak Arts, Science and Commerce College, Bidar as part of team of Academic and Administrative Audit. During his visit to college on 25 and 26 February he interacted with Principal, IQAC co-ordinator all heads of the departments and administrative office. He also suggested various best practices in higher education to be followed to quality assurance and sustenance.



Dr. S Sankar, Advisor, ANR College Gudiwada, Andhra Pradesh as Member of Academic and Administrative Audit Peer Team Interacting with Faculty Members of Department of English on 25/2/2022

PRINCIPAL
PRINCIPAL
Arts, Sci. & Com. College
BIDAR-585401