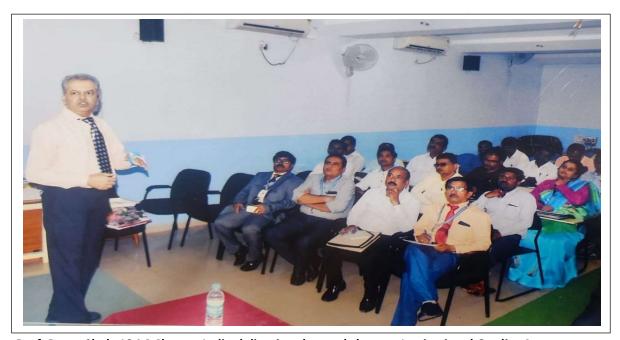

Respected Sir,

We offer you our sincere gratitude for your presence to conduct a guest lecture on "Success in Research" for the students of Computer Science Department of our college under DBT Star Lecture Series. It was a great pleasure to have you with us. Your valuable inputs to students will help them in developing their inner self.

We have organized a guest lecture on "Success in Research" for the students of Computer Science Department on 29th August, 2019 under DBT Star Lecture Series. We wish to invite you as a Guest Lecturer and guide our students. Hope you will accept our invitation with favourable response.