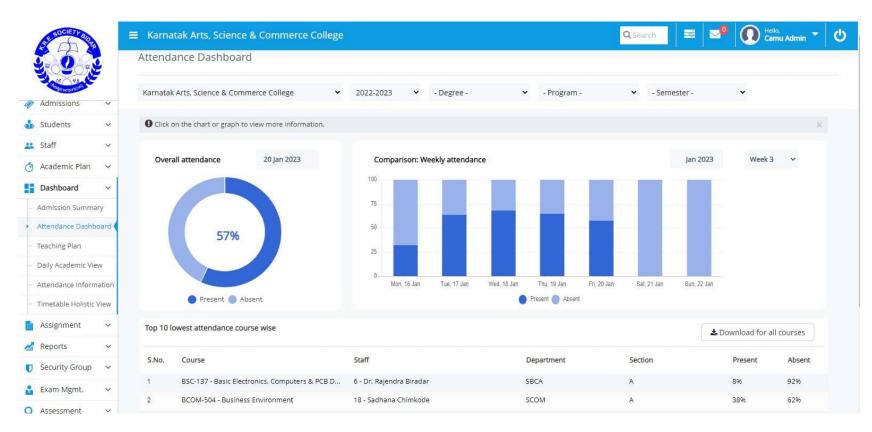

Sample Screenshot of Student Admission Form

PRINCIPAL Karnatak Arts, Sci. & Com. College BiDAR-585401

**Student Attendance Monitoring Dashboard** 

PRINCIPAL Karnatak Arts, Sci. & Com. College

BIDAR-585401