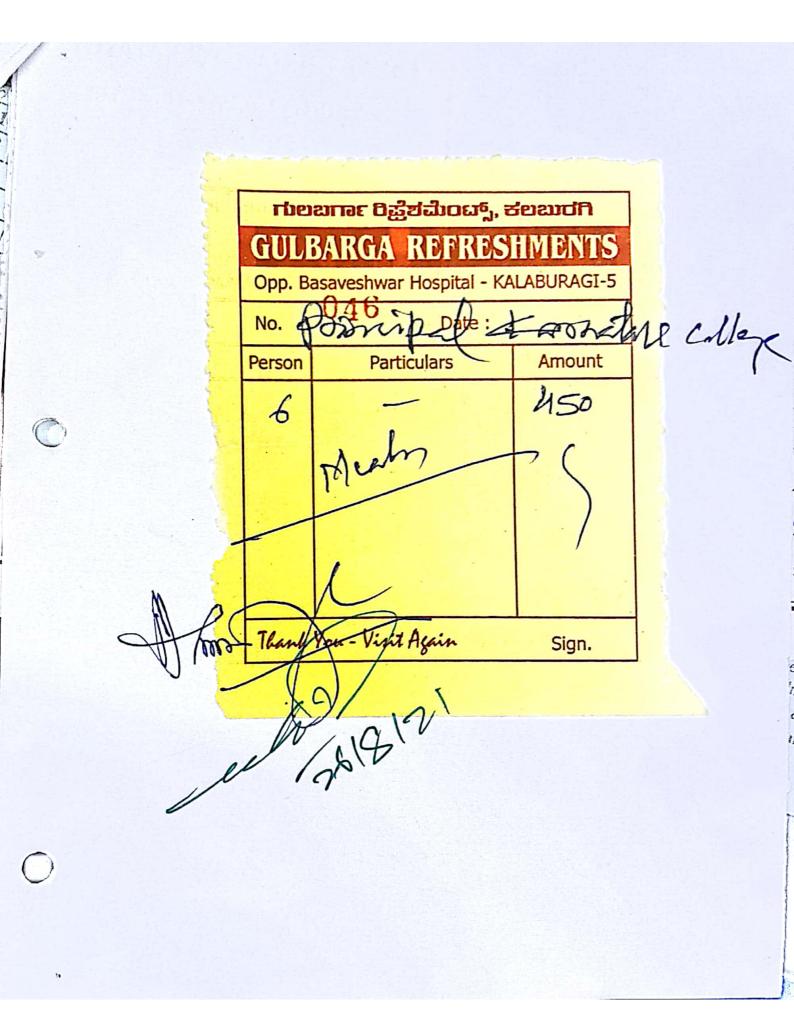

Respected Sir,

Date: 26.08 r.

Sub! Request to sanction of Rs. 5680/-

78/8/20 78/8/21

Repolata Hastriva Fracalloca

Society, BITAL

With reference to the above cited subject, we are attended a NEP Seminar at Kalburgi with 6 members those are Sri. Baswaraj Kodambal, Sri. Mallikarjun Hangargi, Sri. Shashidhar Patil, Sri. Sudhakar Janwadakar & Sri. Srikanth Doddamani the total expenditure is **Rs. 5680/-.** So you are requested to sanction the said amount. The Cheque may be issued Sri. Mallikarjun Hangargi.

Thanking you,

Yours faithfully 8/21

Dr. Mallikarjun Q Principal

> Forwarded to the Hon'ble President) See. to Sanctian Dr 5680 towards TOT + DOT of Six Staff member Went to attend NEP Workshop at GVK an 24.8.2021/-261812021 Sinipal 10-261012021