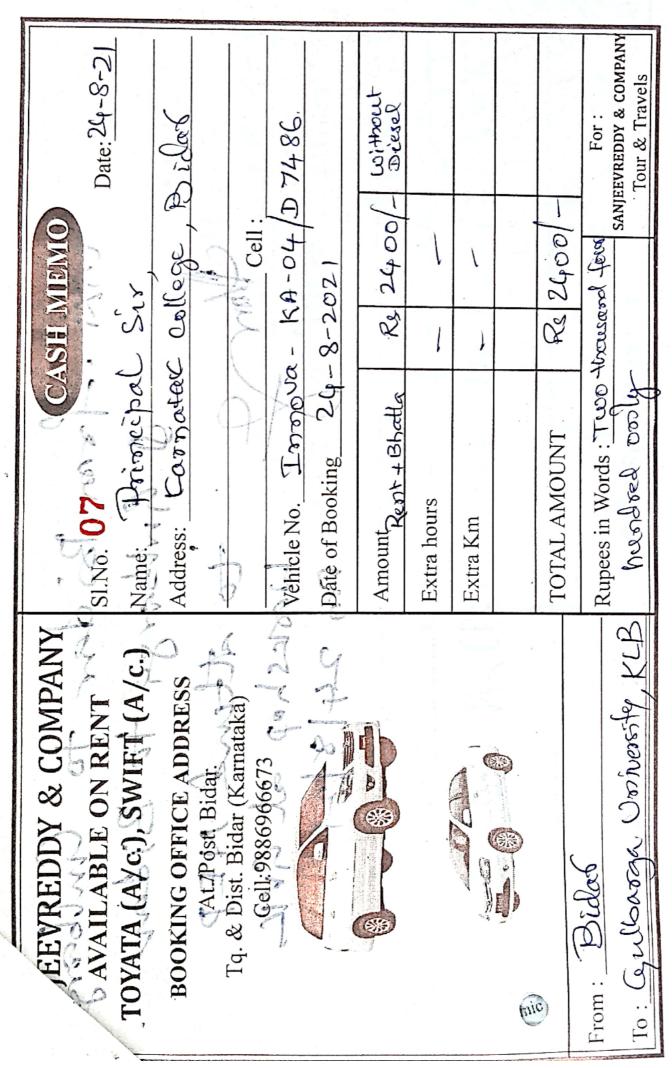

Thanking you,

Yours faithfully 8/21

Dr. Mallikarjun Q Principal

> Forwarded to the Hon'ble President) See. to Sanctian Dr 5680 towards TOT + DOT of Six Staff member Went to attend NEP Workshop at GVK an 24.8.2021/-261812021 Sinipal 10-261012021

KRES) A Sum of RS. 5680)-be Sanctioned towards TA/DA of six stabb mumbers tos to attend the NEP workship at GUK on 24.8.2021 Barl President ZSCue chora e hora e hora - 31/8121

Record

18) Formaled to the the Hoaldle Housel a provide the set of the state of the state of the set C. S. Stor State States and and A shall be the state of the best of the the WELL OF LIVE