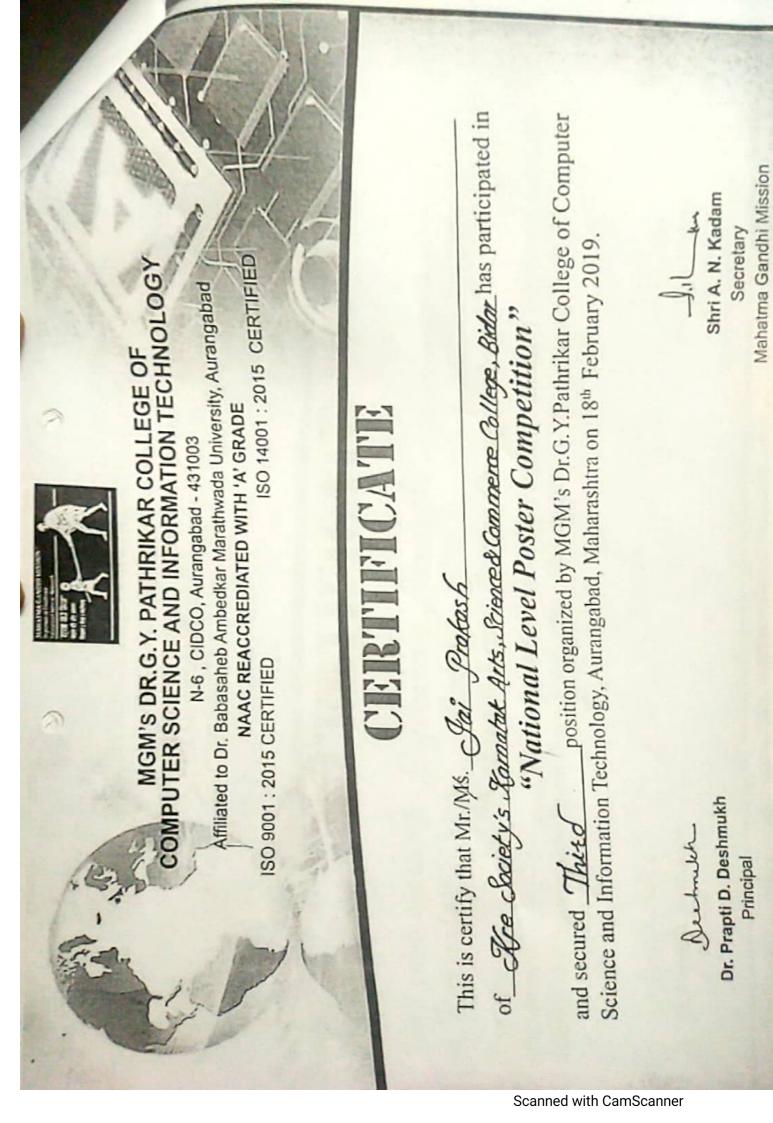

| 23-03-2019 | Dr. Jagannath Hebbale | Canara Bank A/c No 59909                                                                                                                                                                                        | 324296 | 23-03-2019 | 1972 | 500.00    | Teachers Enrichment |
|------------|-----------------------|-----------------------------------------------------------------------------------------------------------------------------------------------------------------------------------------------------------------|--------|------------|------|-----------|---------------------|
|            |                       | Towards amount paid for registration fee to attend the National                                                                                                                                                 | 324290 | 23-03-2019 | 1972 | 500.00    | Teachers Enrichment |
| 27.02.0040 |                       | Conference at B.V.B College Bidar on 22-02-2019.                                                                                                                                                                |        |            |      |           |                     |
| 27-03-2019 | Ashok R Mamane        | Canara Bank A/c No 59909                                                                                                                                                                                        | 324297 | 23-03-2019 | 1983 | 500.00    | Teachers Enrichment |
|            |                       | Towards registration fee paid to attend the National conference at B.V.B college Bidar.                                                                                                                         |        |            |      |           |                     |
| 27-03-2019 | Ashok R Mamane        | Canara Bank A/c No 59909                                                                                                                                                                                        | 324303 | 23-03-2019 | 1984 | 630.00    | Teachers Enrichment |
|            |                       | Towards TA/DA amount paid to attend the work shop at kalburgi.                                                                                                                                                  |        |            |      |           |                     |
| 27-03-2019 | D.B.Kambar            | Canara Bank A/c No 59909                                                                                                                                                                                        | 324294 | 23-03-2019 | 1990 | 500.00    | Teachers Enrichment |
|            |                       | Towards amount paid to attend National conference.                                                                                                                                                              |        |            |      |           |                     |
| 28-03-2019 | M.S Chelva            | Canara Bank A/c No 59909                                                                                                                                                                                        | 324298 | 27-03-2019 | 1992 | 500.00    | Teachers Enrichment |
|            |                       | Towards amount paid to attend National conference.                                                                                                                                                              |        |            |      |           |                     |
| 28-03-2019 | M.Vinodkumar          | Canara Bank A/c No 59909                                                                                                                                                                                        | 324299 | 23-03-2019 | 1993 | 500.00    | Teachers Enrichment |
|            |                       | Towards amount paid to attend National conference.                                                                                                                                                              |        |            |      |           | Tourist Limbinion   |
| 28-03-2019 | Somnath Biradar       | Canara Bank A/c No 59909                                                                                                                                                                                        | 324295 | 23-03-2019 | 1994 | 500.00    | Teachers Enrichment |
|            |                       | Towards amount paid to attend National conference.                                                                                                                                                              |        |            |      |           | Todonoro Zimoninene |
| 30-03-2019 | Praveenkumar          | Canara Bank A/c No 59909                                                                                                                                                                                        | 324331 | 30-03-2019 | 2000 | 1,880.00  | Teachers Enrichment |
|            |                       | Towards Amount paid for TA/DA to participate in Divisional level seminar at Gulbarga                                                                                                                            |        |            |      |           |                     |
| 30-03-2019 | Rajmohan Pardeshi     | GA to Rajmohan Pardeshi                                                                                                                                                                                         |        |            | 213  | 5,313.00  | Teachers Enrichment |
|            |                       | Towards advance settlement. Advance paid for Rs. 6,000=00 participat in NATIONAL LEVEL POSTER COMPETITION at Aurangabad. Bill produced for settlement for Rs. 5,313=00, balance amount received for Rs. 687=00. |        |            |      |           |                     |
| 30-03-2019 | Piya Roychoudry       | GA to Piya Roychoudry                                                                                                                                                                                           |        |            | 214  | 2,000.00  | Teachers Enrichment |
|            |                       | Towards Advance settle.Advance paid for Rs,2,000=0 to participate in<br>International Conference at Koppal. bill produced for settlement for<br>Rs.2,000=00.                                                    |        |            |      |           |                     |
| 30-03-2019 | Pooja Suryavanshi     | Ga to Pooja Suryawanshi                                                                                                                                                                                         |        |            | 215  | 2,000.00  | Teachers Enrichment |
|            |                       | Towards Advance settle.Advance paid for Rs,2,000=0 to participate in<br>International Conference at Koppal. bill produced for settlement for<br>Rs.2,000=00.                                                    |        |            |      |           |                     |
| 30-03-2019 | Smt.Prabha E          | Canara Bank A/c No 59909                                                                                                                                                                                        | 324314 | 29-03-2019 | 2030 | 500.00    | Teachers Enrichment |
|            |                       | Towards amount paid for Registration fee to attend the national seminar.                                                                                                                                        |        |            |      |           |                     |
| 30-03-2019 | Praveenkumar          | Canara Bank A/c No 59909                                                                                                                                                                                        | 324330 | 30-03-2019 | 2031 | 726.00    | Teachers Enrichment |
|            |                       | Towards Amount paid for TA/DA to participate Workshop at Kalburgi.                                                                                                                                              |        |            |      |           |                     |
|            |                       | CPE Total                                                                                                                                                                                                       |        |            |      | 56,437.00 |                     |
|            |                       |                                                                                                                                                                                                                 |        |            |      |           |                     |
| 2/1/2019 E | Biradar Rajendra      | DCC Bank A/c no 05                                                                                                                                                                                              | 995995 | 31-12-2018 |      | 850.00    | Teachers Enrichment |
|            |                       | Towards amount paid for TA/DA to attend NCC Trq conference at NCC HQ at Kalburgi.                                                                                                                               |        |            |      |           | Teachers Enrichment |
|            |                       |                                                                                                                                                                                                                 |        |            |      |           |                     |