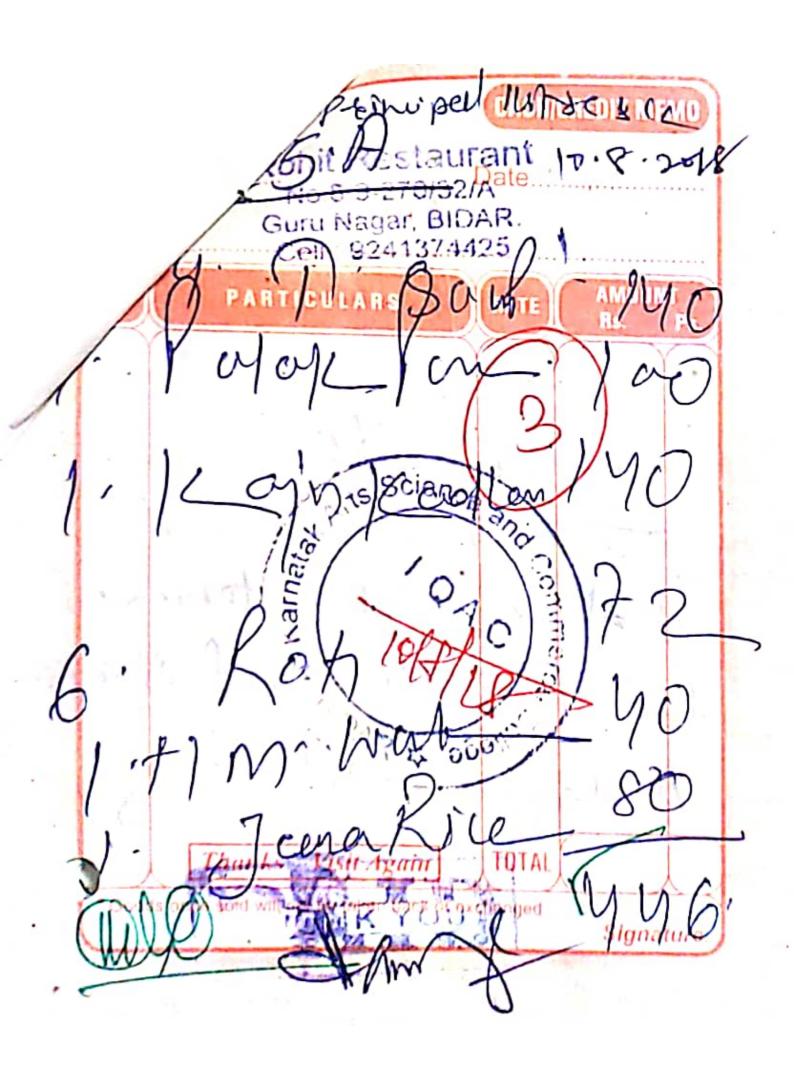

| Wilde                                    |

Compfale Sport b. 4800 taxis charge Homem-Miloson, Malaysia.



## A SAI FLORIST

### DECORATION, CAR DECORATION, OF FLOWER ARRANGEMENT

adivaleshwar Circle, Stadium Road, BIDAR.

Cell: 9449605663, 9164994004

Date: 10 | 08 | 18

Name M.S. Patil Sin

| (Nam       | Name