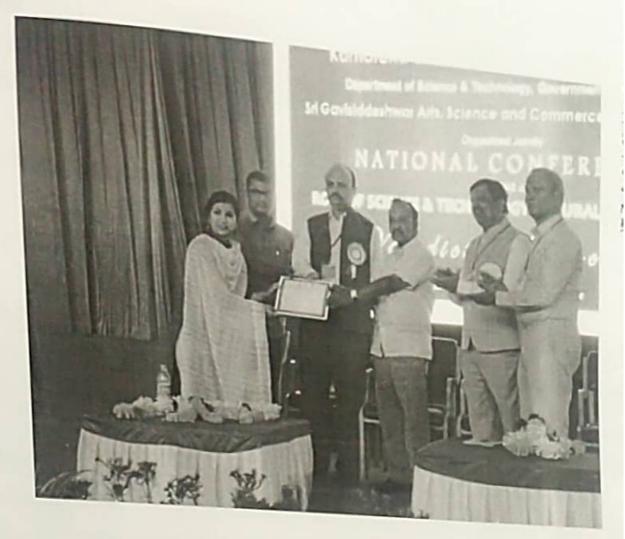

| 23-03-2019 | Dr. Jagannath Hebbale | Canara Bank A/c No 59909                                                                                                                                                                                        | 324296 | 23-03-2019 | 1972 | 500.00    | Teachers Enrichment |
|------------|-----------------------|-----------------------------------------------------------------------------------------------------------------------------------------------------------------------------------------------------------------|--------|------------|------|-----------|---------------------|
|            |                       | Towards amount paid for registration fee to attend the National                                                                                                                                                 | 324290 | 23-03-2019 | 1972 | 500.00    | Teachers Enrichment |
| 27.02.0040 |                       | Conference at B.V.B College Bidar on 22-02-2019.                                                                                                                                                                |        |            |      |           |                     |
| 27-03-2019 | Ashok R Mamane        | Canara Bank A/c No 59909                                                                                                                                                                                        | 324297 | 23-03-2019 | 1983 | 500.00    | Teachers Enrichment |
|            |                       | Towards registration fee paid to attend the National conference at B.V.B college Bidar.                                                                                                                         |        |            |      |           |                     |
| 27-03-2019 | Ashok R Mamane        | Canara Bank A/c No 59909                                                                                                                                                                                        | 324303 | 23-03-2019 | 1984 | 630.00    | Teachers Enrichment |
|            |                       | Towards TA/DA amount paid to attend the work shop at kalburgi.                                                                                                                                                  |        |            |      |           |                     |
| 27-03-2019 | D.B.Kambar            | Canara Bank A/c No 59909                                                                                                                                                                                        | 324294 | 23-03-2019 | 1990 | 500.00    | Teachers Enrichment |
|            |                       | Towards amount paid to attend National conference.                                                                                                                                                              |        |            |      |           |                     |
| 28-03-2019 | M.S Chelva            | Canara Bank A/c No 59909                                                                                                                                                                                        | 324298 | 27-03-2019 | 1992 | 500.00    | Teachers Enrichment |
|            |                       | Towards amount paid to attend National conference.                                                                                                                                                              |        |            |      |           |                     |
| 28-03-2019 | M.Vinodkumar          | Canara Bank A/c No 59909                                                                                                                                                                                        | 324299 | 23-03-2019 | 1993 | 500.00    | Teachers Enrichment |
|            |                       | Towards amount paid to attend National conference.                                                                                                                                                              |        |            |      |           | Tourist Limbinion   |
| 28-03-2019 | Somnath Biradar       | Canara Bank A/c No 59909                                                                                                                                                                                        | 324295 | 23-03-2019 | 1994 | 500.00    | Teachers Enrichment |
|            |                       | Towards amount paid to attend National conference.                                                                                                                                                              |        |            |      |           | Todonoro Zimoninene |
| 30-03-2019 | Praveenkumar          | Canara Bank A/c No 59909                                                                                                                                                                                        | 324331 | 30-03-2019 | 2000 | 1,880.00  | Teachers Enrichment |
|            |                       | Towards Amount paid for TA/DA to participate in Divisional level seminar at Gulbarga                                                                                                                            |        |            |      |           |                     |
| 30-03-2019 | Rajmohan Pardeshi     | GA to Rajmohan Pardeshi                                                                                                                                                                                         |        |            | 213  | 5,313.00  | Teachers Enrichment |
|            |                       | Towards advance settlement. Advance paid for Rs. 6,000=00 participat in NATIONAL LEVEL POSTER COMPETITION at Aurangabad. Bill produced for settlement for Rs. 5,313=00, balance amount received for Rs. 687=00. |        |            |      |           |                     |
| 30-03-2019 | Piya Roychoudry       | GA to Piya Roychoudry                                                                                                                                                                                           |        |            | 214  | 2,000.00  | Teachers Enrichment |
|            |                       | Towards Advance settle.Advance paid for Rs,2,000=0 to participate in<br>International Conference at Koppal. bill produced for settlement for<br>Rs.2,000=00.                                                    |        |            |      |           |                     |
| 30-03-2019 | Pooja Suryavanshi     | Ga to Pooja Suryawanshi                                                                                                                                                                                         |        |            | 215  | 2,000.00  | Teachers Enrichment |
|            |                       | Towards Advance settle.Advance paid for Rs,2,000=0 to participate in<br>International Conference at Koppal. bill produced for settlement for<br>Rs.2,000=00.                                                    |        |            |      |           |                     |
| 30-03-2019 | Smt.Prabha E          | Canara Bank A/c No 59909                                                                                                                                                                                        | 324314 | 29-03-2019 | 2030 | 500.00    | Teachers Enrichment |
|            |                       | Towards amount paid for Registration fee to attend the national seminar.                                                                                                                                        |        |            |      |           |                     |
| 30-03-2019 | Praveenkumar          | Canara Bank A/c No 59909                                                                                                                                                                                        | 324330 | 30-03-2019 | 2031 | 726.00    | Teachers Enrichment |
|            |                       | Towards Amount paid for TA/DA to participate Workshop at Kalburgi.                                                                                                                                              |        |            |      |           |                     |
|            |                       | CPE Total                                                                                                                                                                                                       |        |            |      | 56,437.00 |                     |
|            |                       |                                                                                                                                                                                                                 |        |            |      |           |                     |
| 2/1/2019 E | Biradar Rajendra      | DCC Bank A/c no 05                                                                                                                                                                                              | 995995 | 31-12-2018 |      | 850.00    | Teachers Enrichment |
|            |                       | Towards amount paid for TA/DA to attend NCC Trq conference at NCC HQ at Kalburgi.                                                                                                                               |        |            |      |           | Teachers Enrichment |
|            |                       |                                                                                                                                                                                                                 |        |            |      |           |                     |