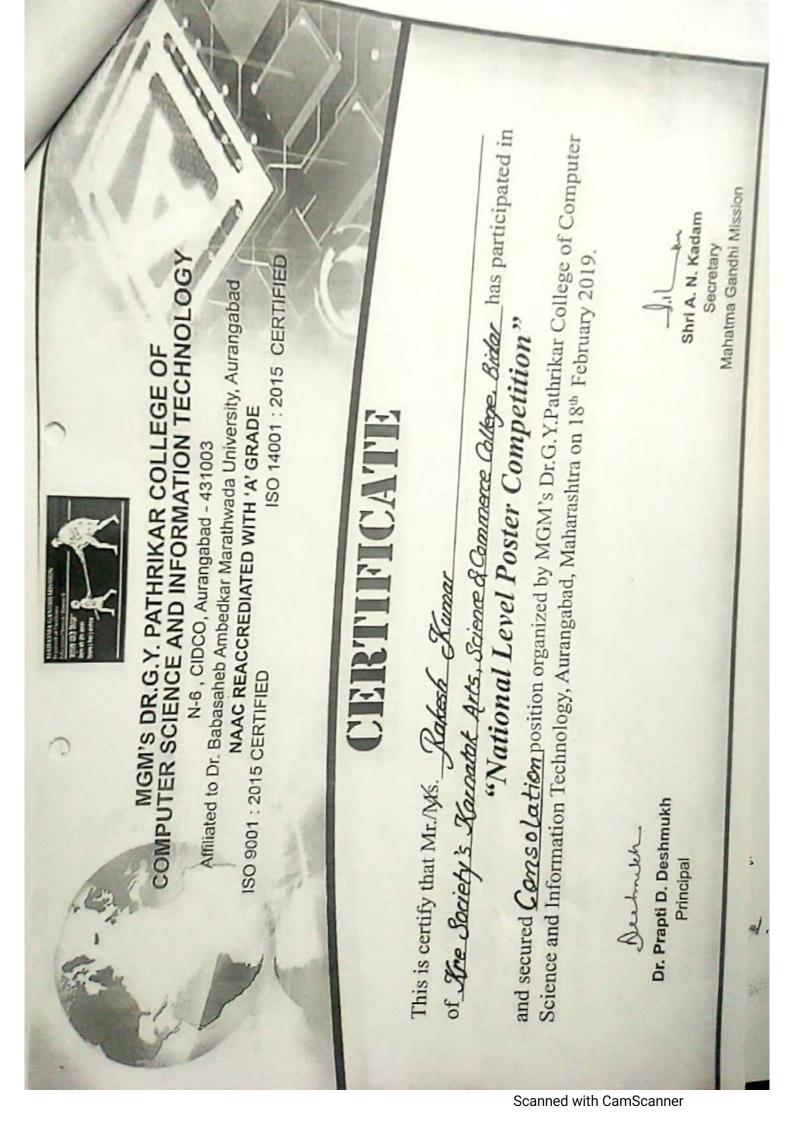

| 23-03-2019 | Dr. Jagannath Hebbale | Canara Bank A/c No 59909                                                                                                                                                                                        | 324296 | 23-03-2019 | 1972 | 500.00    | Teachers Enrichment |
|------------|-----------------------|-----------------------------------------------------------------------------------------------------------------------------------------------------------------------------------------------------------------|--------|------------|------|-----------|---------------------|
|            |                       | Towards amount paid for registration fee to attend the National                                                                                                                                                 | 324290 | 23-03-2019 | 1972 | 500.00    | Teachers Enrichment |
| 27.02.0040 |                       | Conference at B.V.B College Bidar on 22-02-2019.                                                                                                                                                                |        |            |      |           |                     |
| 27-03-2019 | Ashok R Mamane        | Canara Bank A/c No 59909                                                                                                                                                                                        | 324297 | 23-03-2019 | 1983 | 500.00    | Teachers Enrichment |
|            |                       | Towards registration fee paid to attend the National conference at B.V.B college Bidar.                                                                                                                         |        |            |      |           |                     |
| 27-03-2019 | Ashok R Mamane        | Canara Bank A/c No 59909                                                                                                                                                                                        | 324303 | 23-03-2019 | 1984 | 630.00    | Teachers Enrichment |
|            |                       | Towards TA/DA amount paid to attend the work shop at kalburgi.                                                                                                                                                  |        |            |      |           |                     |
| 27-03-2019 | D.B.Kambar            | Canara Bank A/c No 59909                                                                                                                                                                                        | 324294 | 23-03-2019 | 1990 | 500.00    | Teachers Enrichment |
|            |                       | Towards amount paid to attend National conference.                                                                                                                                                              |        |            |      |           |                     |
| 28-03-2019 | M.S Chelva            | Canara Bank A/c No 59909                                                                                                                                                                                        | 324298 | 27-03-2019 | 1992 | 500.00    | Teachers Enrichment |
|            |                       | Towards amount paid to attend National conference.                                                                                                                                                              |        |            |      |           |                     |
| 28-03-2019 | M.Vinodkumar          | Canara Bank A/c No 59909                                                                                                                                                                                        | 324299 | 23-03-2019 | 1993 | 500.00    | Teachers Enrichment |
|            |                       | Towards amount paid to attend National conference.                                                                                                                                                              |        |            |      |           | Tourist Limbinion   |
| 28-03-2019 | Somnath Biradar       | Canara Bank A/c No 59909                                                                                                                                                                                        | 324295 | 23-03-2019 | 1994 | 500.00    | Teachers Enrichment |
|            |                       | Towards amount paid to attend National conference.                                                                                                                                                              |        |            |      |           | Todonoro Zimoninene |
| 30-03-2019 | Praveenkumar          | Canara Bank A/c No 59909                                                                                                                                                                                        | 324331 | 30-03-2019 | 2000 | 1,880.00  | Teachers Enrichment |
|            |                       | Towards Amount paid for TA/DA to participate in Divisional level seminar at Gulbarga                                                                                                                            |        |            |      |           |                     |
| 30-03-2019 | Rajmohan Pardeshi     | GA to Rajmohan Pardeshi                                                                                                                                                                                         |        |            | 213  | 5,313.00  | Teachers Enrichment |
|            |                       | Towards advance settlement. Advance paid for Rs. 6,000=00 participat in NATIONAL LEVEL POSTER COMPETITION at Aurangabad. Bill produced for settlement for Rs. 5,313=00, balance amount received for Rs. 687=00. |        |            |      |           |                     |
| 30-03-2019 | Piya Roychoudry       | GA to Piya Roychoudry                                                                                                                                                                                           |        |            | 214  | 2,000.00  | Teachers Enrichment |
|            |                       | Towards Advance settle.Advance paid for Rs,2,000=0 to participate in<br>International Conference at Koppal. bill produced for settlement for<br>Rs.2,000=00.                                                    |        |            |      |           |                     |
| 30-03-2019 | Pooja Suryavanshi     | Ga to Pooja Suryawanshi                                                                                                                                                                                         |        |            | 215  | 2,000.00  | Teachers Enrichment |
|            |                       | Towards Advance settle.Advance paid for Rs,2,000=0 to participate in<br>International Conference at Koppal. bill produced for settlement for<br>Rs.2,000=00.                                                    |        |            |      |           |                     |
| 30-03-2019 | Smt.Prabha E          | Canara Bank A/c No 59909                                                                                                                                                                                        | 324314 | 29-03-2019 | 2030 | 500.00    | Teachers Enrichment |
|            |                       | Towards amount paid for Registration fee to attend the national seminar.                                                                                                                                        |        |            |      |           |                     |
| 30-03-2019 | Praveenkumar          | Canara Bank A/c No 59909                                                                                                                                                                                        | 324330 | 30-03-2019 | 2031 | 726.00    | Teachers Enrichment |
|            |                       | Towards Amount paid for TA/DA to participate Workshop at Kalburgi.                                                                                                                                              |        |            |      |           |                     |
|            |                       | CPE Total                                                                                                                                                                                                       |        |            |      | 56,437.00 |                     |
|            |                       |                                                                                                                                                                                                                 |        |            |      |           |                     |
| 2/1/2019 E | Biradar Rajendra      | DCC Bank A/c no 05                                                                                                                                                                                              | 995995 | 31-12-2018 |      | 850.00    | Teachers Enrichment |
|            |                       | Towards amount paid for TA/DA to attend NCC Trq conference at NCC HQ at Kalburgi.                                                                                                                               |        |            |      |           | Teachers Enrichment |
|            |                       |                                                                                                                                                                                                                 |        |            |      |           |                     |