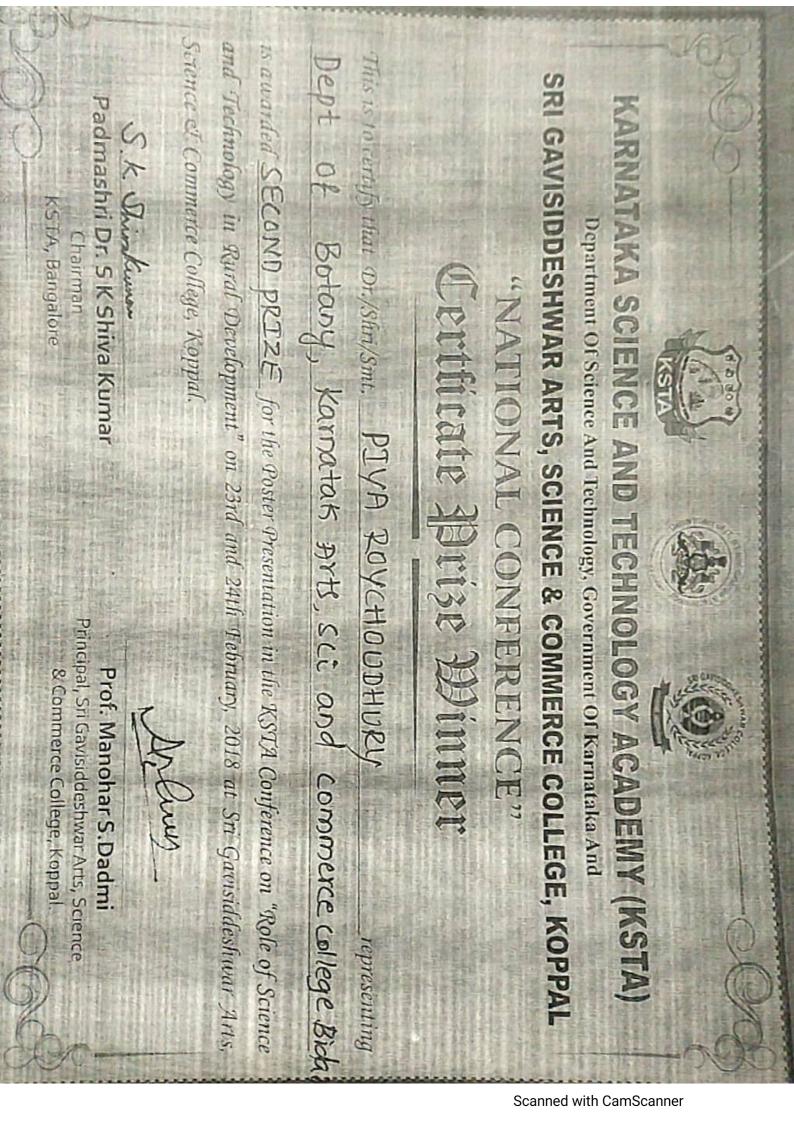

| 23-03-2019 | Dr. Jagannath Hebbale | Canara Bank A/c No 59909                                                                                                                                                                                        | 324296 | 23-03-2019 | 1972 | 500.00    | Teachers Enrichment |
|------------|-----------------------|-----------------------------------------------------------------------------------------------------------------------------------------------------------------------------------------------------------------|--------|------------|------|-----------|---------------------|
|            |                       | Towards amount paid for registration fee to attend the National                                                                                                                                                 | 324290 | 23-03-2019 | 1972 | 500.00    | Teachers Enrichment |
| 27.02.0040 |                       | Conference at B.V.B College Bidar on 22-02-2019.                                                                                                                                                                |        |            |      |           |                     |
| 27-03-2019 | Ashok R Mamane        | Canara Bank A/c No 59909                                                                                                                                                                                        | 324297 | 23-03-2019 | 1983 | 500.00    | Teachers Enrichment |
|            |                       | Towards registration fee paid to attend the National conference at B.V.B college Bidar.                                                                                                                         |        |            |      |           |                     |
| 27-03-2019 | Ashok R Mamane        | Canara Bank A/c No 59909                                                                                                                                                                                        | 324303 | 23-03-2019 | 1984 | 630.00    | Teachers Enrichment |
|            |                       | Towards TA/DA amount paid to attend the work shop at kalburgi.                                                                                                                                                  |        |            |      |           |                     |
| 27-03-2019 | D.B.Kambar            | Canara Bank A/c No 59909                                                                                                                                                                                        | 324294 | 23-03-2019 | 1990 | 500.00    | Teachers Enrichment |
|            |                       | Towards amount paid to attend National conference.                                                                                                                                                              |        |            |      |           |                     |
| 28-03-2019 | M.S Chelva            | Canara Bank A/c No 59909                                                                                                                                                                                        | 324298 | 27-03-2019 | 1992 | 500.00    | Teachers Enrichment |
|            |                       | Towards amount paid to attend National conference.                                                                                                                                                              |        |            |      |           |                     |
| 28-03-2019 | M.Vinodkumar          | Canara Bank A/c No 59909                                                                                                                                                                                        | 324299 | 23-03-2019 | 1993 | 500.00    | Teachers Enrichment |
|            |                       | Towards amount paid to attend National conference.                                                                                                                                                              |        |            |      |           | Tourist Limbinion   |
| 28-03-2019 | Somnath Biradar       | Canara Bank A/c No 59909                                                                                                                                                                                        | 324295 | 23-03-2019 | 1994 | 500.00    | Teachers Enrichment |
|            |                       | Towards amount paid to attend National conference.                                                                                                                                                              |        |            |      |           | Todonoro Zimoninene |
| 30-03-2019 | Praveenkumar          | Canara Bank A/c No 59909                                                                                                                                                                                        | 324331 | 30-03-2019 | 2000 | 1,880.00  | Teachers Enrichment |
|            |                       | Towards Amount paid for TA/DA to participate in Divisional level seminar at Gulbarga                                                                                                                            |        |            |      |           |                     |
| 30-03-2019 | Rajmohan Pardeshi     | GA to Rajmohan Pardeshi                                                                                                                                                                                         |        |            | 213  | 5,313.00  | Teachers Enrichment |
|            |                       | Towards advance settlement. Advance paid for Rs. 6,000=00 participat in NATIONAL LEVEL POSTER COMPETITION at Aurangabad. Bill produced for settlement for Rs. 5,313=00, balance amount received for Rs. 687=00. |        |            |      |           |                     |
| 30-03-2019 | Piya Roychoudry       | GA to Piya Roychoudry                                                                                                                                                                                           |        |            | 214  | 2,000.00  | Teachers Enrichment |
|            |                       | Towards Advance settle.Advance paid for Rs,2,000=0 to participate in<br>International Conference at Koppal. bill produced for settlement for<br>Rs.2,000=00.                                                    |        |            |      |           |                     |
| 30-03-2019 | Pooja Suryavanshi     | Ga to Pooja Suryawanshi                                                                                                                                                                                         |        |            | 215  | 2,000.00  | Teachers Enrichment |
|            |                       | Towards Advance settle.Advance paid for Rs,2,000=0 to participate in<br>International Conference at Koppal. bill produced for settlement for<br>Rs.2,000=00.                                                    |        |            |      |           |                     |
| 30-03-2019 | Smt.Prabha E          | Canara Bank A/c No 59909                                                                                                                                                                                        | 324314 | 29-03-2019 | 2030 | 500.00    | Teachers Enrichment |
|            |                       | Towards amount paid for Registration fee to attend the national seminar.                                                                                                                                        |        |            |      |           |                     |
| 30-03-2019 | Praveenkumar          | Canara Bank A/c No 59909                                                                                                                                                                                        | 324330 | 30-03-2019 | 2031 | 726.00    | Teachers Enrichment |
|            |                       | Towards Amount paid for TA/DA to participate Workshop at Kalburgi.                                                                                                                                              |        |            |      |           |                     |
|            |                       | CPE Total                                                                                                                                                                                                       |        |            |      | 56,437.00 |                     |
|            |                       |                                                                                                                                                                                                                 |        |            |      |           |                     |
| 2/1/2019 E | Biradar Rajendra      | DCC Bank A/c no 05                                                                                                                                                                                              | 995995 | 31-12-2018 |      | 850.00    | Teachers Enrichment |
|            |                       | Towards amount paid for TA/DA to attend NCC Trq conference at NCC HQ at Kalburgi.                                                                                                                               |        |            |      |           | Teachers Enrichment |
|            |                       |                                                                                                                                                                                                                 |        |            |      |           |                     |