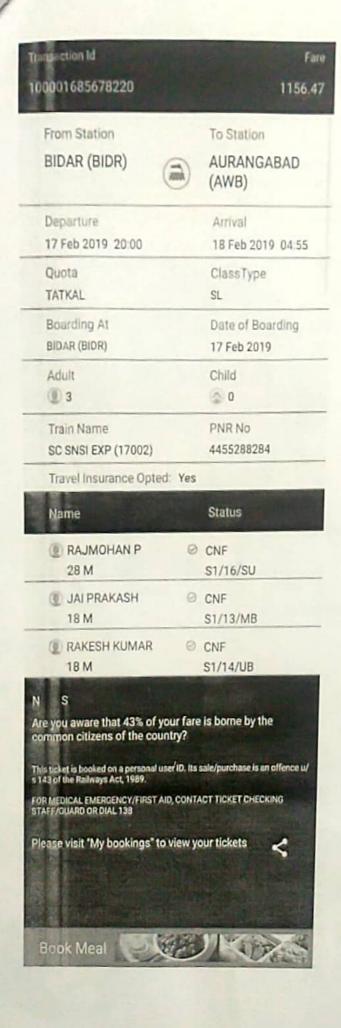

| 23-03-2019 | Dr. Jagannath Hebbale | Canara Bank A/c No 59909                                                                                                                                                                                        | 324296 | 23-03-2019 | 1972 | 500.00    | Teachers Enrichment |
|------------|-----------------------|-----------------------------------------------------------------------------------------------------------------------------------------------------------------------------------------------------------------|--------|------------|------|-----------|---------------------|
|            |                       | Towards amount paid for registration fee to attend the National                                                                                                                                                 | 324290 | 23-03-2019 | 1972 | 500.00    | Teachers Enrichment |
| 27.02.0040 |                       | Conference at B.V.B College Bidar on 22-02-2019.                                                                                                                                                                |        |            |      |           |                     |
| 27-03-2019 | Ashok R Mamane        | Canara Bank A/c No 59909                                                                                                                                                                                        | 324297 | 23-03-2019 | 1983 | 500.00    | Teachers Enrichment |
|            |                       | Towards registration fee paid to attend the National conference at B.V.B college Bidar.                                                                                                                         |        |            |      |           |                     |
| 27-03-2019 | Ashok R Mamane        | Canara Bank A/c No 59909                                                                                                                                                                                        | 324303 | 23-03-2019 | 1984 | 630.00    | Teachers Enrichment |
|            |                       | Towards TA/DA amount paid to attend the work shop at kalburgi.                                                                                                                                                  |        |            |      |           |                     |
| 27-03-2019 | D.B.Kambar            | Canara Bank A/c No 59909                                                                                                                                                                                        | 324294 | 23-03-2019 | 1990 | 500.00    | Teachers Enrichment |
|            |                       | Towards amount paid to attend National conference.                                                                                                                                                              |        |            |      |           |                     |
| 28-03-2019 | M.S Chelva            | Canara Bank A/c No 59909                                                                                                                                                                                        | 324298 | 27-03-2019 | 1992 | 500.00    | Teachers Enrichment |
|            |                       | Towards amount paid to attend National conference.                                                                                                                                                              |        |            |      |           |                     |
| 28-03-2019 | M.Vinodkumar          | Canara Bank A/c No 59909                                                                                                                                                                                        | 324299 | 23-03-2019 | 1993 | 500.00    | Teachers Enrichment |
|            |                       | Towards amount paid to attend National conference.                                                                                                                                                              |        |            |      |           | Tourist Limbinion   |
| 28-03-2019 | Somnath Biradar       | Canara Bank A/c No 59909                                                                                                                                                                                        | 324295 | 23-03-2019 | 1994 | 500.00    | Teachers Enrichment |
|            |                       | Towards amount paid to attend National conference.                                                                                                                                                              |        |            |      |           | Todonoro Zimoninene |
| 30-03-2019 | Praveenkumar          | Canara Bank A/c No 59909                                                                                                                                                                                        | 324331 | 30-03-2019 | 2000 | 1,880.00  | Teachers Enrichment |
|            |                       | Towards Amount paid for TA/DA to participate in Divisional level seminar at Gulbarga                                                                                                                            |        |            |      |           |                     |
| 30-03-2019 | Rajmohan Pardeshi     | GA to Rajmohan Pardeshi                                                                                                                                                                                         |        |            | 213  | 5,313.00  | Teachers Enrichment |
|            |                       | Towards advance settlement. Advance paid for Rs. 6,000=00 participat in NATIONAL LEVEL POSTER COMPETITION at Aurangabad. Bill produced for settlement for Rs. 5,313=00, balance amount received for Rs. 687=00. |        |            |      |           |                     |
| 30-03-2019 | Piya Roychoudry       | GA to Piya Roychoudry                                                                                                                                                                                           |        |            | 214  | 2,000.00  | Teachers Enrichment |
|            |                       | Towards Advance settle.Advance paid for Rs,2,000=0 to participate in<br>International Conference at Koppal. bill produced for settlement for<br>Rs.2,000=00.                                                    |        |            |      |           |                     |
| 30-03-2019 | Pooja Suryavanshi     | Ga to Pooja Suryawanshi                                                                                                                                                                                         |        |            | 215  | 2,000.00  | Teachers Enrichment |
|            |                       | Towards Advance settle.Advance paid for Rs,2,000=0 to participate in<br>International Conference at Koppal. bill produced for settlement for<br>Rs.2,000=00.                                                    |        |            |      |           |                     |
| 30-03-2019 | Smt.Prabha E          | Canara Bank A/c No 59909                                                                                                                                                                                        | 324314 | 29-03-2019 | 2030 | 500.00    | Teachers Enrichment |
|            |                       | Towards amount paid for Registration fee to attend the national seminar.                                                                                                                                        |        |            |      |           |                     |
| 30-03-2019 | Praveenkumar          | Canara Bank A/c No 59909                                                                                                                                                                                        | 324330 | 30-03-2019 | 2031 | 726.00    | Teachers Enrichment |
|            |                       | Towards Amount paid for TA/DA to participate Workshop at Kalburgi.                                                                                                                                              |        |            |      |           |                     |
|            |                       | CPE Total                                                                                                                                                                                                       |        |            |      | 56,437.00 |                     |
|            |                       |                                                                                                                                                                                                                 |        |            |      |           |                     |
| 2/1/2019 E | Biradar Rajendra      | DCC Bank A/c no 05                                                                                                                                                                                              | 995995 | 31-12-2018 |      | 850.00    | Teachers Enrichment |
|            |                       | Towards amount paid for TA/DA to attend NCC Trq conference at NCC HQ at Kalburgi.                                                                                                                               |        |            |      |           | Teachers Enrichment |
|            |                       |                                                                                                                                                                                                                 |        |            |      |           |                     |