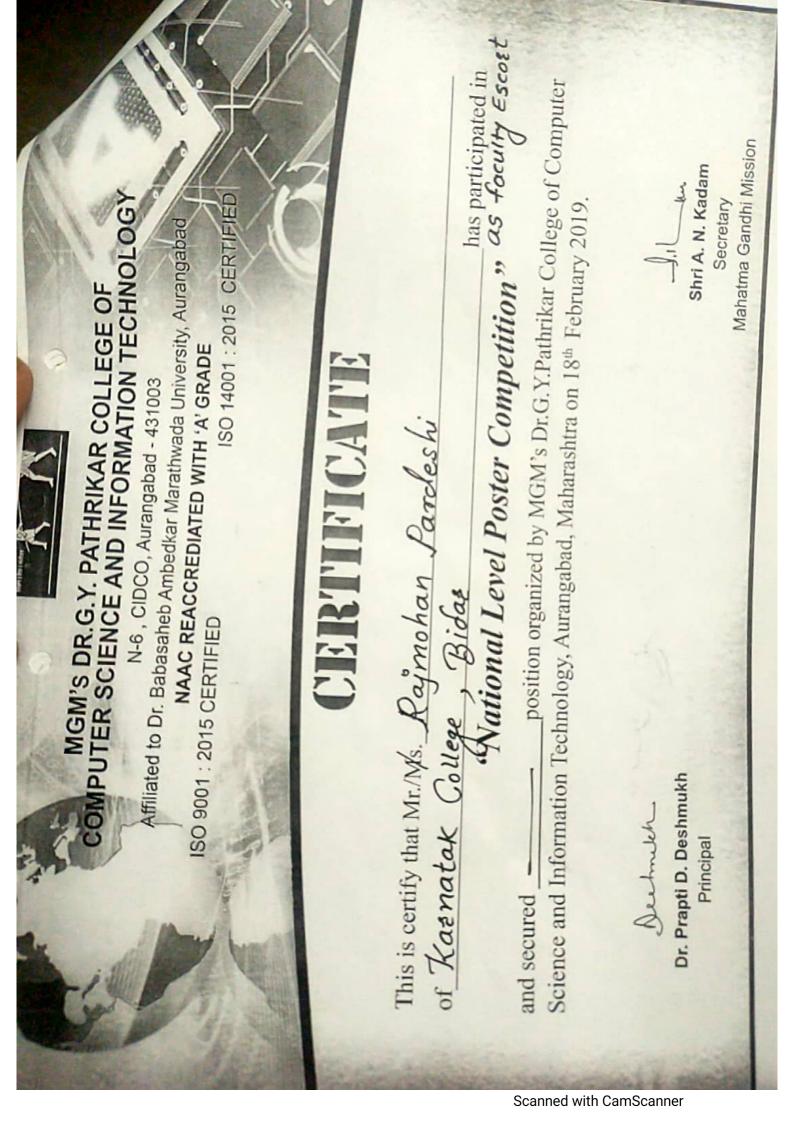

| 23-03-2019 | Dr. Jagannath Hebbale | Canara Bank A/c No 59909                                                                                                                                                                                        | 324296 | 23-03-2019 | 1972 | 500.00    | Teachers Enrichment |
|------------|-----------------------|-----------------------------------------------------------------------------------------------------------------------------------------------------------------------------------------------------------------|--------|------------|------|-----------|---------------------|
|            |                       | Towards amount paid for registration fee to attend the National                                                                                                                                                 | 324290 | 23-03-2019 | 1972 | 500.00    | Teachers Enrichment |
| 27.02.0040 |                       | Conference at B.V.B College Bidar on 22-02-2019.                                                                                                                                                                |        |            |      |           |                     |
| 27-03-2019 | Ashok R Mamane        | Canara Bank A/c No 59909                                                                                                                                                                                        | 324297 | 23-03-2019 | 1983 | 500.00    | Teachers Enrichment |
|            |                       | Towards registration fee paid to attend the National conference at B.V.B college Bidar.                                                                                                                         |        |            |      |           |                     |
| 27-03-2019 | Ashok R Mamane        | Canara Bank A/c No 59909                                                                                                                                                                                        | 324303 | 23-03-2019 | 1984 | 630.00    | Teachers Enrichment |
|            |                       | Towards TA/DA amount paid to attend the work shop at kalburgi.                                                                                                                                                  |        |            |      |           |                     |
| 27-03-2019 | D.B.Kambar            | Canara Bank A/c No 59909                                                                                                                                                                                        | 324294 | 23-03-2019 | 1990 | 500.00    | Teachers Enrichment |
|            |                       | Towards amount paid to attend National conference.                                                                                                                                                              |        |            |      |           |                     |
| 28-03-2019 | M.S Chelva            | Canara Bank A/c No 59909                                                                                                                                                                                        | 324298 | 27-03-2019 | 1992 | 500.00    | Teachers Enrichment |
|            |                       | Towards amount paid to attend National conference.                                                                                                                                                              |        |            |      |           |                     |
| 28-03-2019 | M.Vinodkumar          | Canara Bank A/c No 59909                                                                                                                                                                                        | 324299 | 23-03-2019 | 1993 | 500.00    | Teachers Enrichment |
|            |                       | Towards amount paid to attend National conference.                                                                                                                                                              |        |            |      |           | Tourist Limbinion   |
| 28-03-2019 | Somnath Biradar       | Canara Bank A/c No 59909                                                                                                                                                                                        | 324295 | 23-03-2019 | 1994 | 500.00    | Teachers Enrichment |
|            |                       | Towards amount paid to attend National conference.                                                                                                                                                              |        |            |      |           | Todonoro Zimoninene |
| 30-03-2019 | Praveenkumar          | Canara Bank A/c No 59909                                                                                                                                                                                        | 324331 | 30-03-2019 | 2000 | 1,880.00  | Teachers Enrichment |
|            |                       | Towards Amount paid for TA/DA to participate in Divisional level seminar at Gulbarga                                                                                                                            |        |            |      |           |                     |
| 30-03-2019 | Rajmohan Pardeshi     | GA to Rajmohan Pardeshi                                                                                                                                                                                         |        |            | 213  | 5,313.00  | Teachers Enrichment |
|            |                       | Towards advance settlement. Advance paid for Rs. 6,000=00 participat in NATIONAL LEVEL POSTER COMPETITION at Aurangabad. Bill produced for settlement for Rs. 5,313=00, balance amount received for Rs. 687=00. |        |            |      |           |                     |
| 30-03-2019 | Piya Roychoudry       | GA to Piya Roychoudry                                                                                                                                                                                           |        |            | 214  | 2,000.00  | Teachers Enrichment |
|            |                       | Towards Advance settle.Advance paid for Rs,2,000=0 to participate in<br>International Conference at Koppal. bill produced for settlement for<br>Rs.2,000=00.                                                    |        |            |      |           |                     |
| 30-03-2019 | Pooja Suryavanshi     | Ga to Pooja Suryawanshi                                                                                                                                                                                         |        |            | 215  | 2,000.00  | Teachers Enrichment |
|            |                       | Towards Advance settle.Advance paid for Rs,2,000=0 to participate in<br>International Conference at Koppal. bill produced for settlement for<br>Rs.2,000=00.                                                    |        |            |      |           |                     |
| 30-03-2019 | Smt.Prabha E          | Canara Bank A/c No 59909                                                                                                                                                                                        | 324314 | 29-03-2019 | 2030 | 500.00    | Teachers Enrichment |
|            |                       | Towards amount paid for Registration fee to attend the national seminar.                                                                                                                                        |        |            |      |           |                     |
| 30-03-2019 | Praveenkumar          | Canara Bank A/c No 59909                                                                                                                                                                                        | 324330 | 30-03-2019 | 2031 | 726.00    | Teachers Enrichment |
|            |                       | Towards Amount paid for TA/DA to participate Workshop at Kalburgi.                                                                                                                                              |        |            |      |           |                     |
|            |                       | CPE Total                                                                                                                                                                                                       |        |            |      | 56,437.00 |                     |
|            |                       |                                                                                                                                                                                                                 |        |            |      |           |                     |
| 2/1/2019 E | Biradar Rajendra      | DCC Bank A/c no 05                                                                                                                                                                                              | 995995 | 31-12-2018 |      | 850.00    | Teachers Enrichment |
|            |                       | Towards amount paid for TA/DA to attend NCC Trq conference at NCC HQ at Kalburgi.                                                                                                                               |        |            |      |           | Teachers Enrichment |
|            |                       |                                                                                                                                                                                                                 |        |            |      |           |                     |