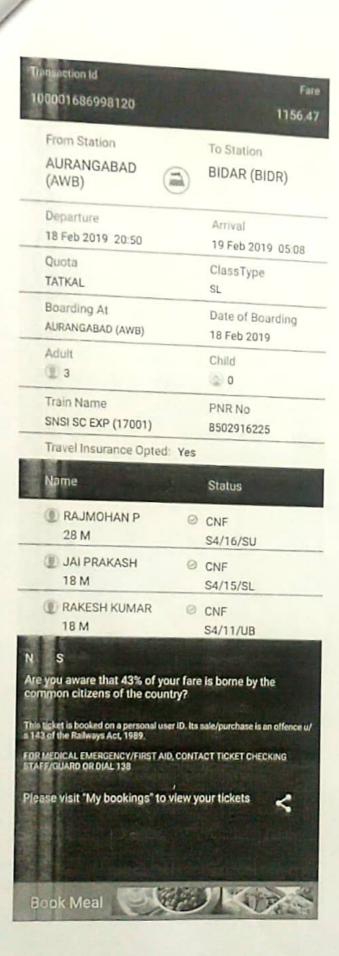

| 23-03-2019 | Dr. Jagannath Hebbale | Canara Bank A/c No 59909                                                                                                                                                                                        | 324296 | 23-03-2019 | 1972 | 500.00    | Teachers Enrichment |
|------------|-----------------------|-----------------------------------------------------------------------------------------------------------------------------------------------------------------------------------------------------------------|--------|------------|------|-----------|---------------------|
|            |                       | Towards amount paid for registration fee to attend the National                                                                                                                                                 | 324290 | 23-03-2019 | 1972 | 500.00    | Teachers Enrichment |
| 27.02.0040 |                       | Conference at B.V.B College Bidar on 22-02-2019.                                                                                                                                                                |        |            |      |           |                     |
| 27-03-2019 | Ashok R Mamane        | Canara Bank A/c No 59909                                                                                                                                                                                        | 324297 | 23-03-2019 | 1983 | 500.00    | Teachers Enrichment |
|            |                       | Towards registration fee paid to attend the National conference at B.V.B college Bidar.                                                                                                                         |        |            |      |           |                     |
| 27-03-2019 | Ashok R Mamane        | Canara Bank A/c No 59909                                                                                                                                                                                        | 324303 | 23-03-2019 | 1984 | 630.00    | Teachers Enrichment |
|            |                       | Towards TA/DA amount paid to attend the work shop at kalburgi.                                                                                                                                                  |        |            |      |           |                     |
| 27-03-2019 | D.B.Kambar            | Canara Bank A/c No 59909                                                                                                                                                                                        | 324294 | 23-03-2019 | 1990 | 500.00    | Teachers Enrichment |
|            |                       | Towards amount paid to attend National conference.                                                                                                                                                              |        |            |      |           |                     |
| 28-03-2019 | M.S Chelva            | Canara Bank A/c No 59909                                                                                                                                                                                        | 324298 | 27-03-2019 | 1992 | 500.00    | Teachers Enrichment |
|            |                       | Towards amount paid to attend National conference.                                                                                                                                                              |        |            |      |           |                     |
| 28-03-2019 | M.Vinodkumar          | Canara Bank A/c No 59909                                                                                                                                                                                        | 324299 | 23-03-2019 | 1993 | 500.00    | Teachers Enrichment |
|            |                       | Towards amount paid to attend National conference.                                                                                                                                                              |        |            |      |           | Tourist Limbinion   |
| 28-03-2019 | Somnath Biradar       | Canara Bank A/c No 59909                                                                                                                                                                                        | 324295 | 23-03-2019 | 1994 | 500.00    | Teachers Enrichment |
|            |                       | Towards amount paid to attend National conference.                                                                                                                                                              |        |            |      |           | Todonoro Zimoninene |
| 30-03-2019 | Praveenkumar          | Canara Bank A/c No 59909                                                                                                                                                                                        | 324331 | 30-03-2019 | 2000 | 1,880.00  | Teachers Enrichment |
|            |                       | Towards Amount paid for TA/DA to participate in Divisional level seminar at Gulbarga                                                                                                                            |        |            |      |           |                     |
| 30-03-2019 | Rajmohan Pardeshi     | GA to Rajmohan Pardeshi                                                                                                                                                                                         |        |            | 213  | 5,313.00  | Teachers Enrichment |
|            |                       | Towards advance settlement. Advance paid for Rs. 6,000=00 participat in NATIONAL LEVEL POSTER COMPETITION at Aurangabad. Bill produced for settlement for Rs. 5,313=00, balance amount received for Rs. 687=00. |        |            |      |           |                     |
| 30-03-2019 | Piya Roychoudry       | GA to Piya Roychoudry                                                                                                                                                                                           |        |            | 214  | 2,000.00  | Teachers Enrichment |
|            |                       | Towards Advance settle.Advance paid for Rs,2,000=0 to participate in<br>International Conference at Koppal. bill produced for settlement for<br>Rs.2,000=00.                                                    |        |            |      |           |                     |
| 30-03-2019 | Pooja Suryavanshi     | Ga to Pooja Suryawanshi                                                                                                                                                                                         |        |            | 215  | 2,000.00  | Teachers Enrichment |
|            |                       | Towards Advance settle.Advance paid for Rs,2,000=0 to participate in<br>International Conference at Koppal. bill produced for settlement for<br>Rs.2,000=00.                                                    |        |            |      |           |                     |
| 30-03-2019 | Smt.Prabha E          | Canara Bank A/c No 59909                                                                                                                                                                                        | 324314 | 29-03-2019 | 2030 | 500.00    | Teachers Enrichment |
|            |                       | Towards amount paid for Registration fee to attend the national seminar.                                                                                                                                        |        |            |      |           |                     |
| 30-03-2019 | Praveenkumar          | Canara Bank A/c No 59909                                                                                                                                                                                        | 324330 | 30-03-2019 | 2031 | 726.00    | Teachers Enrichment |
|            |                       | Towards Amount paid for TA/DA to participate Workshop at Kalburgi.                                                                                                                                              |        |            |      |           |                     |
|            |                       | CPE Total                                                                                                                                                                                                       |        |            |      | 56,437.00 |                     |
|            |                       |                                                                                                                                                                                                                 |        |            |      |           |                     |
| 2/1/2019 E | Biradar Rajendra      | DCC Bank A/c no 05                                                                                                                                                                                              | 995995 | 31-12-2018 |      | 850.00    | Teachers Enrichment |
|            |                       | Towards amount paid for TA/DA to attend NCC Trq conference at NCC HQ at Kalburgi.                                                                                                                               |        |            |      |           | Teachers Enrichment |
|            |                       |                                                                                                                                                                                                                 |        |            |      |           |                     |