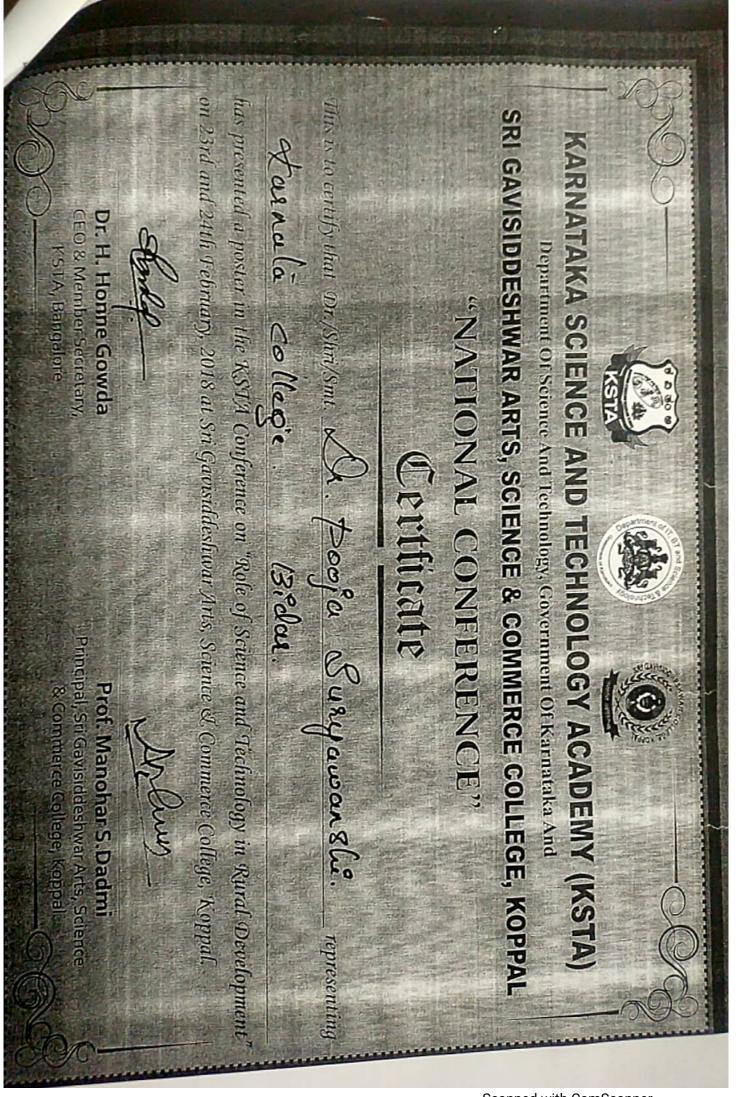

|     |        |     |
|            |                 |      |      |      |            |     |        |     |
|            |                 |      |      |      |            | 9   | 080    | 02  |
|            |                 |      |      |      | id.<br>al. | -   |        | +   |

Thank You, Visit Again.



The principal Ramadak Arts Science & commerce
Degree conege Bidar

Subject: Application for 2 day's 0.0.

Respected Sir,

I pooja Suryawanshi working in Dopt of Botany
ay a Assistant professor i bring to your
Kind notice that my paper have been scheeted lor poster presentation In Koppal national conterance organised by KSTA, on 23824 of Permit Peb 2018. 30 i request you to permit & Kindly do the needful.

Sandard ruph rout

your'S Paithfully Pooja Surjawanshi Dept. of Botang



To.

The Principal

Karnatak Arts, science and Commerce College

Bidar, Karnataka

Sub: Application for Financial assistance for poster presentation in National Conference

"award No. LCL\_ IN 28 >19 Pille Head

ADI.

Dear Sir.

This is to inform you that I am Dr. Pooja Suryawanshi, working as an Assistant Professor in the Department of Botany in your college. I have been selected to present my paper entitled "Ethno medicinal importance of opuntia in Bidar District, Karntaka, India" in the National conference on "Role of Science and Technology in Rural Development", organized by KSTA and SGVVT in Koppal, February 23-24, 2018.

I will be highly obliged if you provide the financial assistance for poster presentation in that conference. Please find the attached submitted abstract and accept