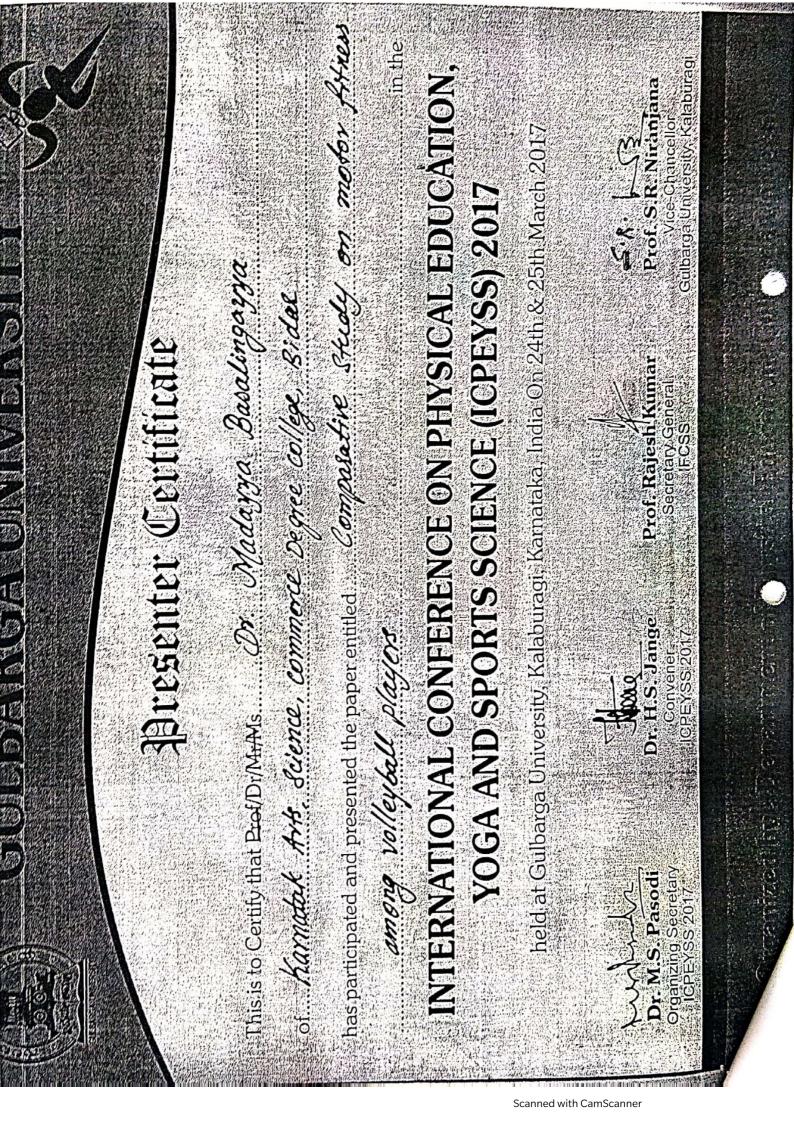

, Karnataka, India



International Conference

on

PHYSICAL EDUCATION, YOGA AND SPORTS SCIENCE (ICPEYSS) 2017

Organized by

Department of Physical Education

In Association with

Indian Federation of Computer Science in Sports

### ATTENDANCE CERTIFICATE

This is to certify that

Prof./Dr./Sri./Smt/Mr./Ms. Madayya S/ Basalingayya

Physical Cultural Instructor

Karnatak Arts; Sci & Commerce College Bidan

has attended in the International Conference on

"Physical Education, Yoga and Sports Science

(ICPESS) 2017 on 24th & 25th March 2017 held at

Department of Physical Education; Gulbarga University,

Kalaburagi as an Indian/Foreign Delegate.

(ALABUMAG)

Reported on :: 24103 2017

Relieved on : みち | 03 | 2017

**DATE:** 25 |03|17

ORGANIZING SECRETARY
ORGANIZING SECRETARY

ICPEYSS 2017





This is to Certify that Prof/Dr/14446.

Madayya Iwamy

Homataka Cellege, Bidal

has participated as a Lead Speaker / Chairperson / Co-Chairperson in the

# INTERNATIONAL CONFERENCE ON PHYSICAL EDUCATION, YOGA AND SPORTS SCIENCE (ICPEYSS) 2017

held at Gulbarga University, Kalaburagi, Karnataka, India

On 24th & 25th March 2017

Dr. M.S. Pasodi Organizing Secretary Line ICPEYSS 2017

**CPEYSS 2017** Convener Mond

Prof. Rajesh/Kumar Secretary General

£.k. 13

Gulbarga University, Kalaburagi Prof. S.R. Niranjana Vice-Chancellor

Personal Arre Donard mont of Physical Education Gulbaroa University

K.R.E. Society's Karnatak Arts, Science & Commerce College, Bidar [Format to be filled in for claiming financial assistance under UGC CPE phase III for attending/participating in International/